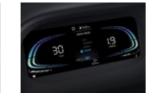

4.2" TFT Color + Full Segment LCD Cluster

8" Display Audio with Smartphone Connectivity

Full Automatic Temperature Control

Wireless Smartphone Charger