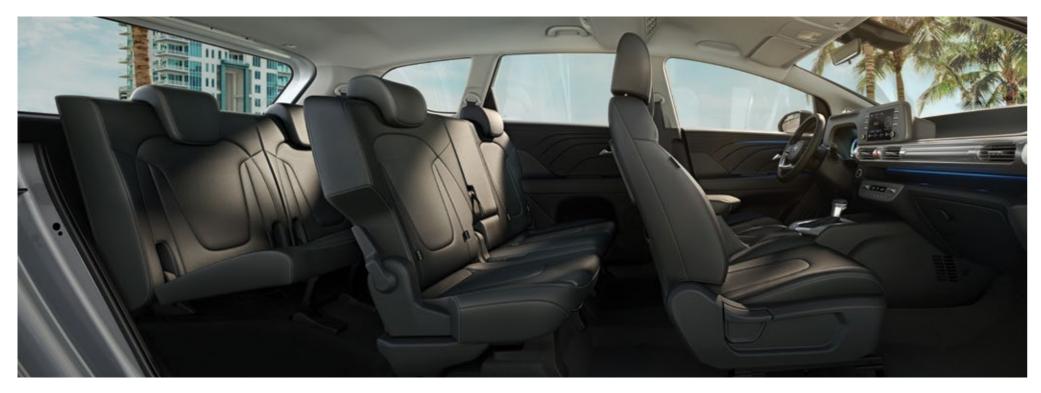

### 7-seater

With a 7-seater, the Hyundai STARGAZER can be an option for those traveling with a large family. With flexible seat arrangements, your journey will remain comfortable.

### The star that gives lots of space.

There are more than 30 ergonomically designed storage compartments on each side of the Hyundai STARGAZER. From the front, middle, side, to the back, providing convenience for you and your family to store more things on the go