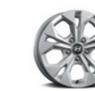

#### **Exterior Colors**

16" Alloy Wheels (Trend)

16" Sporty Alloy Wheels (Prime & Style)

**Equipment List** 

**Interior Color** 

ISOFIX (Child Seat display is for illustration only)

Tire Pressure Monitoring System (Style & Prime)