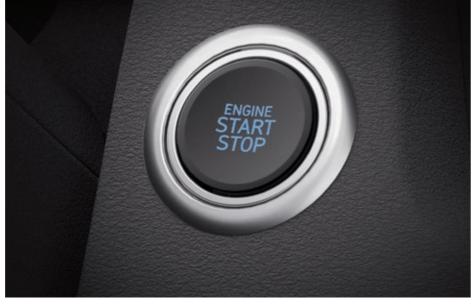

## The star of maximum performance

Hyundai STARGAZER is equipped with a 1.5L Smartstream engine with an Intelligent Variable Transmission (IVT) system that produces a tough, responsive, and efficient performance. In addition, the Drive Mode feature is also available for you to choose the most suitable driving style.

Intelligent Variable Transmission (IVT)

Push Button Start