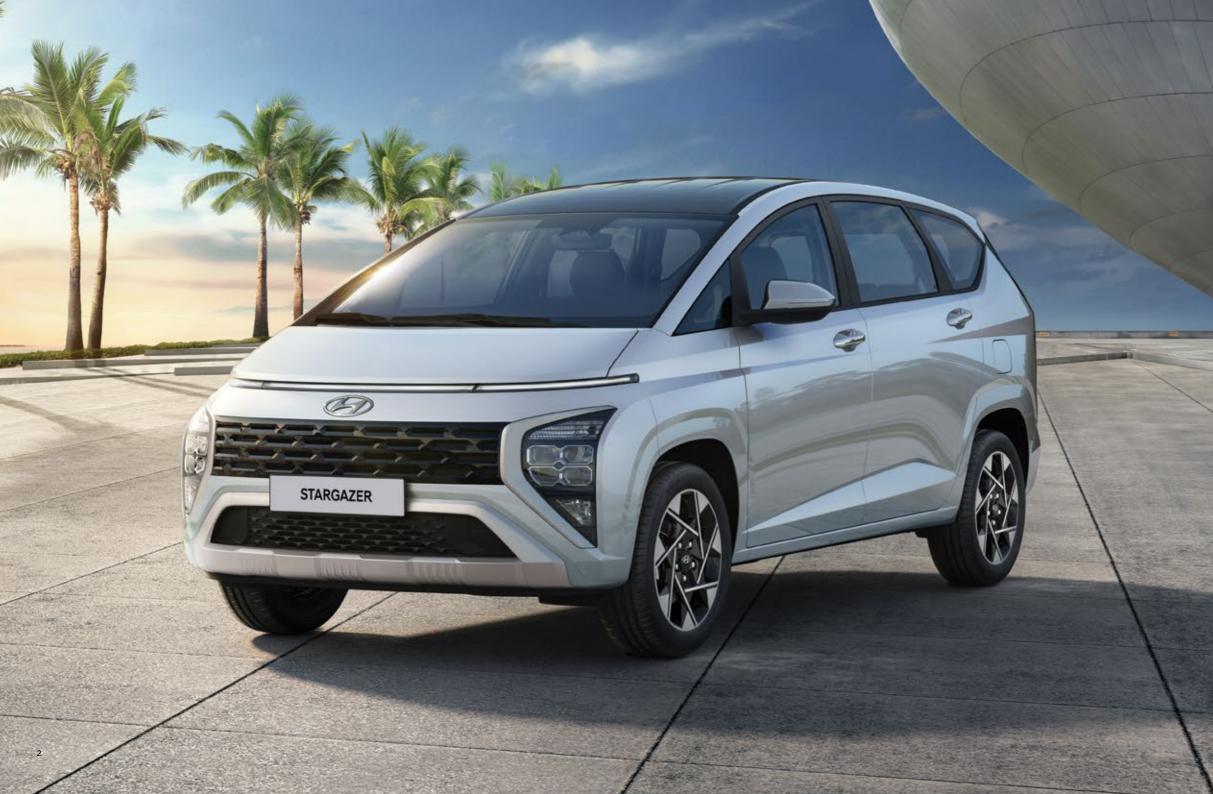

### Stunning like a star.

The one-curve design showcases a futuristic and dynamic look that can charm everyone within one glance. Equipped with Horizon-type DRL (Daytime Running Lights) and H-shape LED Rear Combination Lamp, the Hyundai STARGAZER offers an exterior that makes you and your family look stunning like stars.

One Curve Design

Horizon type DRL (Daytime Running Light) / Positioning Light

LED Headlight

H-shape LED Rear Combination Lamp