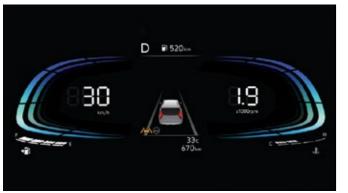

4.2" TFT Color + Full Segment LCD Cluster

8" Display Audio with Smartphone Connectivity

Full Automatic Temperature Control

Wireless Smartphone Charger