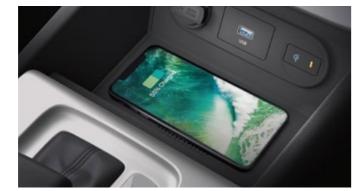

## The star of innovation.

Experience convenience at your fingertips with the innovative technology provided by the Hyundai STARGAZER. The 8" Display Audio with smartphone connectivity, wireless smartphone charger, and other advanced features offer comfort and easiness for your trip with your family.

4.2" TFT Color + Full Segment LCD Cluster

8" Display Audio with Smartphone Connectivity

Full Automatic Temperature Control

Wireless Smartphone Charger