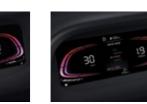

4.2" TFT Color + Full Segment LCD Cluster

8" Display Audio with Smartphone Connectivity

Full Automatic Temperature Control

Wireless Smartphone Charger