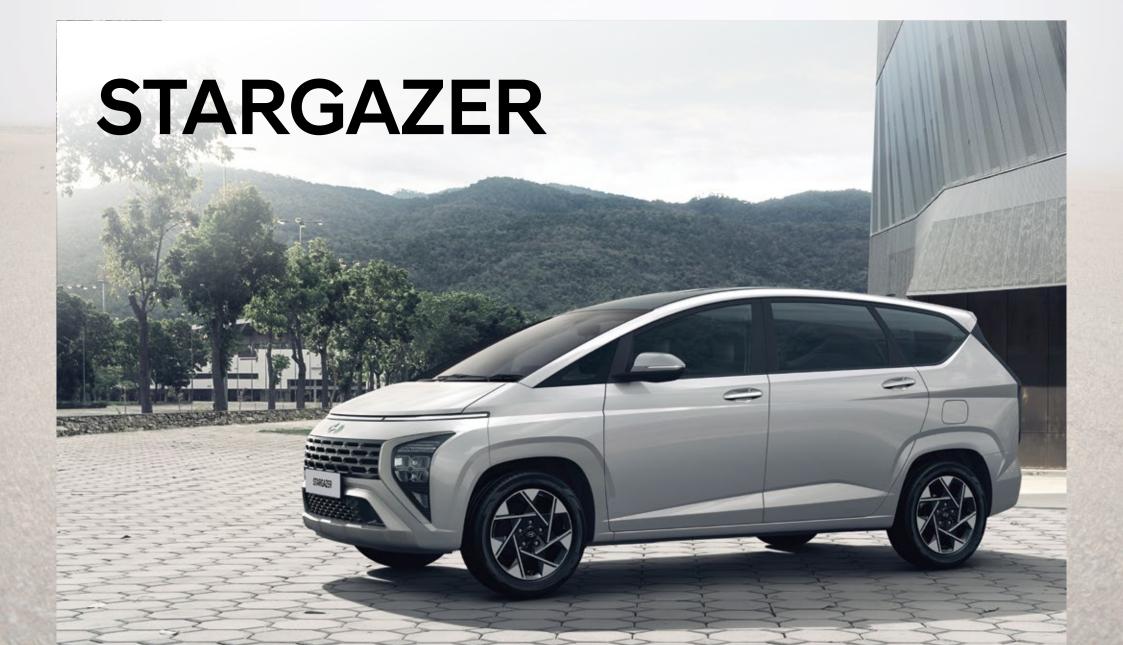

# New family's superstar.

This is the time to enjoy a new era of MPV with the Hyundai STARGAZER, innovation for your mobility for every quality ride. This is the new standard of family cars that provides maximum comfort, advanced features, and space for your togetherness with your loved ones.

### Stunning like a star.

The one-curve design showcases a futuristic and dynamic look that can charm everyone within one glance. Equipped with Horizon-type DRL (Daytime Running Lights) and H-shape LED Rear Combination Lamp, the Hyundai STARGAZER offers an exterior that makes you and your family look stunning like stars.