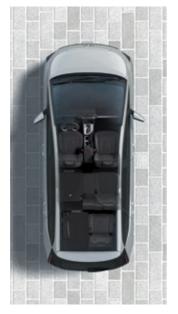

### 7-seater

With a 7-seater, the Hyundai STARGAZER can be an option for those traveling with a large family. With flexible seat arrangements, your journey will remain comfortable.

### The star that gives lots of space.

There are more than 30 ergonomically designed storage compartments on each side of the Hyundai STARGAZER. From the front, middle, side, to the back, providing convenience for you and your family to store more things on the go