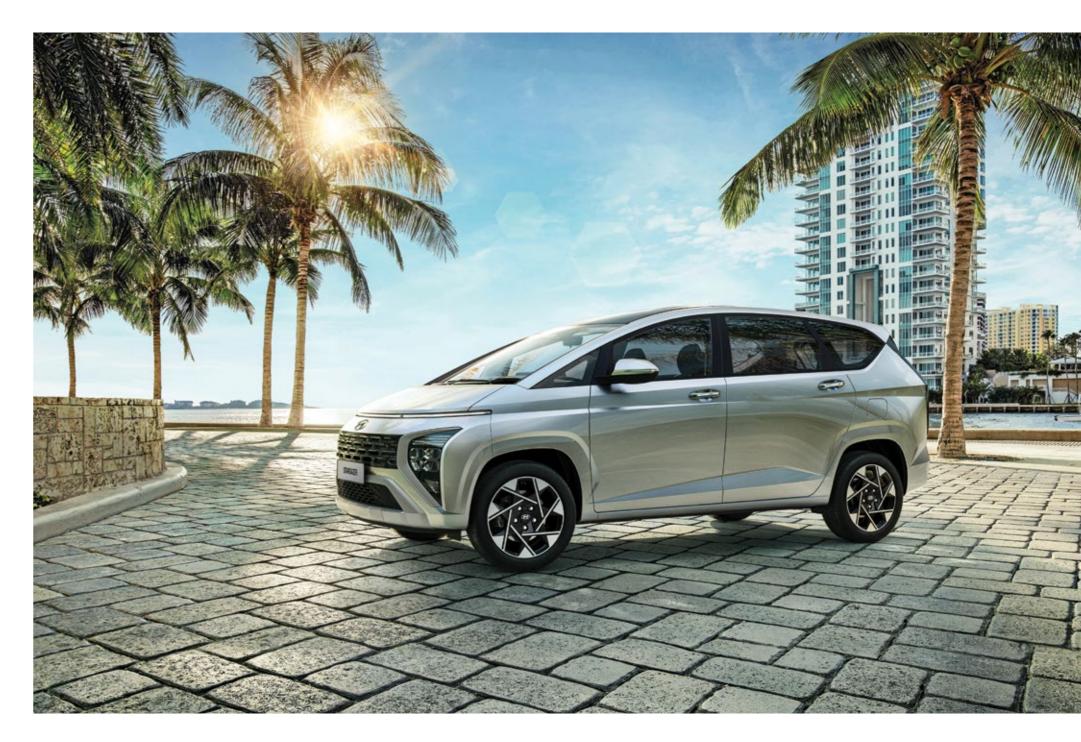

# New family's superstar.

This is the time to enjoy a new era of MPV with the Hyundai STARGAZER, innovation for your mobility for every quality ride. This is the new standard of family cars that provides maximum comfort, advanced features, and space for your togetherness with your loved ones.

### Stunning like a star.

The one-curve design showcases a futuristic and dynamic look that can charm everyone within one glance. Equipped with Horizon-type DRL (Daytime Running Lights) and H-shape LED Rear Combination Lamp, the Hyundai STARGAZER offers an exterior that makes you and your family look stunning like stars.