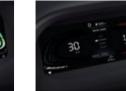

4.2" TFT Color + Full Segment LCD Cluster

8" Display Audio with Smartphone Connectivity

Full Automatic Temperature Control

Wireless Smartphone Charger