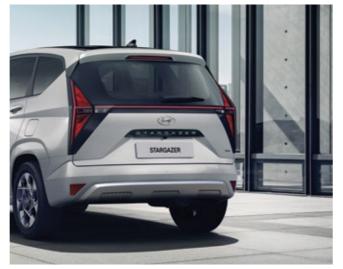

### Stunning like a star.

The one-curve design showcases a futuristic and dynamic look that can charm everyone within one glance. Equipped with Horizon-type DRL (Daytime Running Lights) and H-shape LED Rear Combination Lamp, the Hyundai STARGAZER offers an exterior that makes you and your family look stunning like stars.

One Curve Design

Horizon type DRL (Daytime Running Light) / Positioning Light

LED Headlight

H-shape LED Rear Combination Lamp