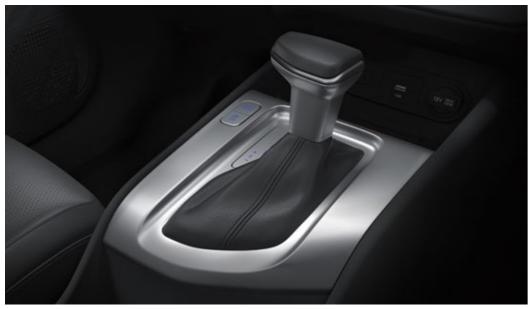

## The star of maximum performance

Hyundai STARGAZER is equipped with a 1.5L Smartstream engine with an Intelligent Variable Transmission (IVT) system that produces a tough, responsive, and efficient performance. In addition, the Drive Mode feature is also available for you to choose the most suitable driving style.

Intelligent Variable Transmission (IVT)

Push Button Start