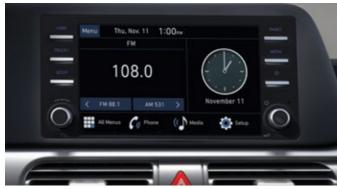

## The star of innovation.

Experience convenience at your fingertips with the innovative technology provided by the Hyundai STARGAZER. The 8" Display Audio with smartphone connectivity, wireless smartphone charger, and other advanced features offer comfort and easiness for your trip with your family.

4.2" TFT Color + Full Segment LCD Cluster

8" Display Audio with Smartphone Connectivity

Full Automatic Temperature Control

Wireless Smartphone Charger