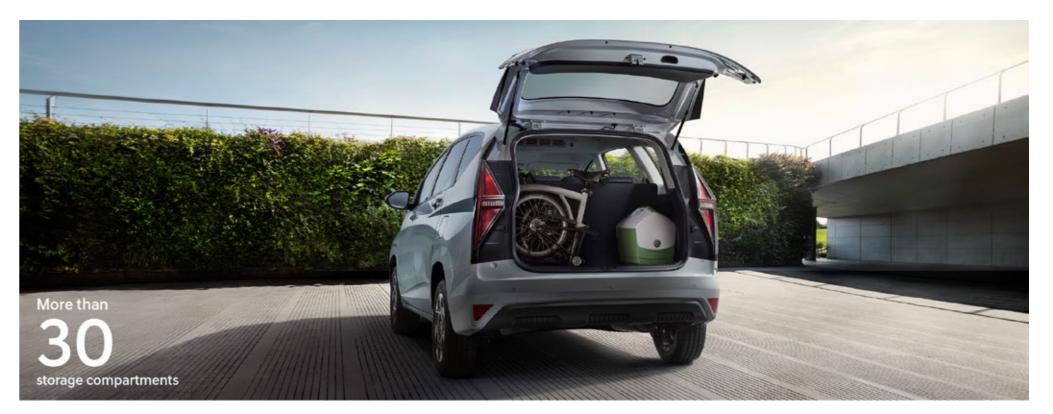

### The star that gives lots of space.

There are more than 30 ergonomically designed storage compartments on each side of the Hyundai STARGAZER. From the front, middle, side, to the back, providing convenience for you and your family to store more things on the go