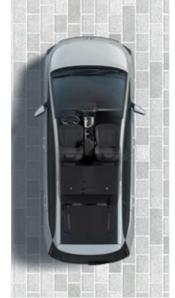

### 7-seater

With a 7-seater, the Hyundai STARGAZER can be an option for those traveling with a large family. With flexible seat arrangements, your journey will remain comfortable.

### The star that gives lots of space.

There are more than 30 ergonomically designed storage compartments on each side of the Hyundai STARGAZER. From the front, middle, side, to the back, providing convenience for you and your family to store more things on the go