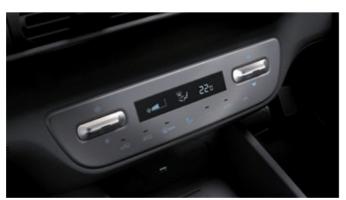

4.2" TFT Color + Full Segment LCD Cluster

8" Display Audio with Smartphone Connectivity

Full Automatic Temperature Control

Wireless Smartphone Charger