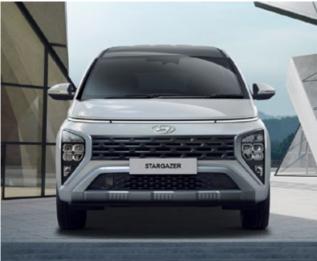

### Stunning like a star.

The one-curve design showcases a futuristic and dynamic look that can charm everyone within one glance. Equipped with Horizon-type DRL (Daytime Running Lights) and H-shape LED Rear Combination Lamp, the Hyundai STARGAZER offers an exterior that makes you and your family look stunning like stars.

One Curve Design

Horizon type DRL (Daytime Running Light) / Positioning Light

LED Headlight

H-shape LED Rear Combination Lamp