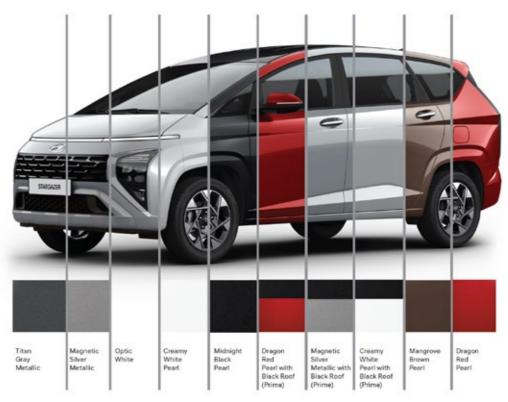

#### **Exterior Colors**

16" Alloy Wheels (Trend)

16" Sporty Alloy Wheels (Prime & Style)

**Equipment List** 

**Interior Color** 

ISOFIX (Child Seat display is for illustration only)

Tire Pressure Monitoring System (Style & Prime)