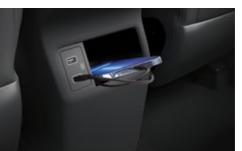

### The star that gives lots of space.

There are more than 30 ergonomically designed storage compartments on each side of the Hyundai STARGAZER. From the front, middle, side, to the back, providing convenience for you and your family to store more things on the go

Hidden Tray

Center Console Armrest

Center Console Rear Storage with USB Port

Seat Back Table