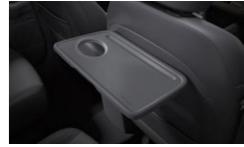

### The star that gives lots of space.

There are more than 30 ergonomically designed storage compartments on each side of the Hyundai STARGAZER. From the front, middle, side, to the back, providing convenience for you and your family to store more things on the go

Hidden Tray

Center Console Armrest

Center Console Rear Storage with USB Port

Seat Back Table