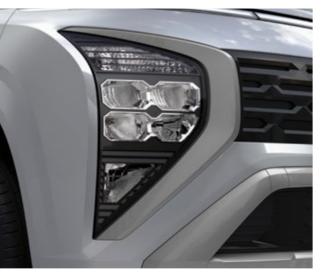

### Stunning like a star.

The one-curve design showcases a futuristic and dynamic look that can charm everyone within one glance. Equipped with Horizon-type DRL (Daytime Running Lights) and H-shape LED Rear Combination Lamp, the Hyundai STARGAZER offers an exterior that makes you and your family look stunning like stars.

One Curve Design

Horizon type DRL (Daytime Running Light) / Positioning Light

LED Headlight

H-shape LED Rear Combination Lamp