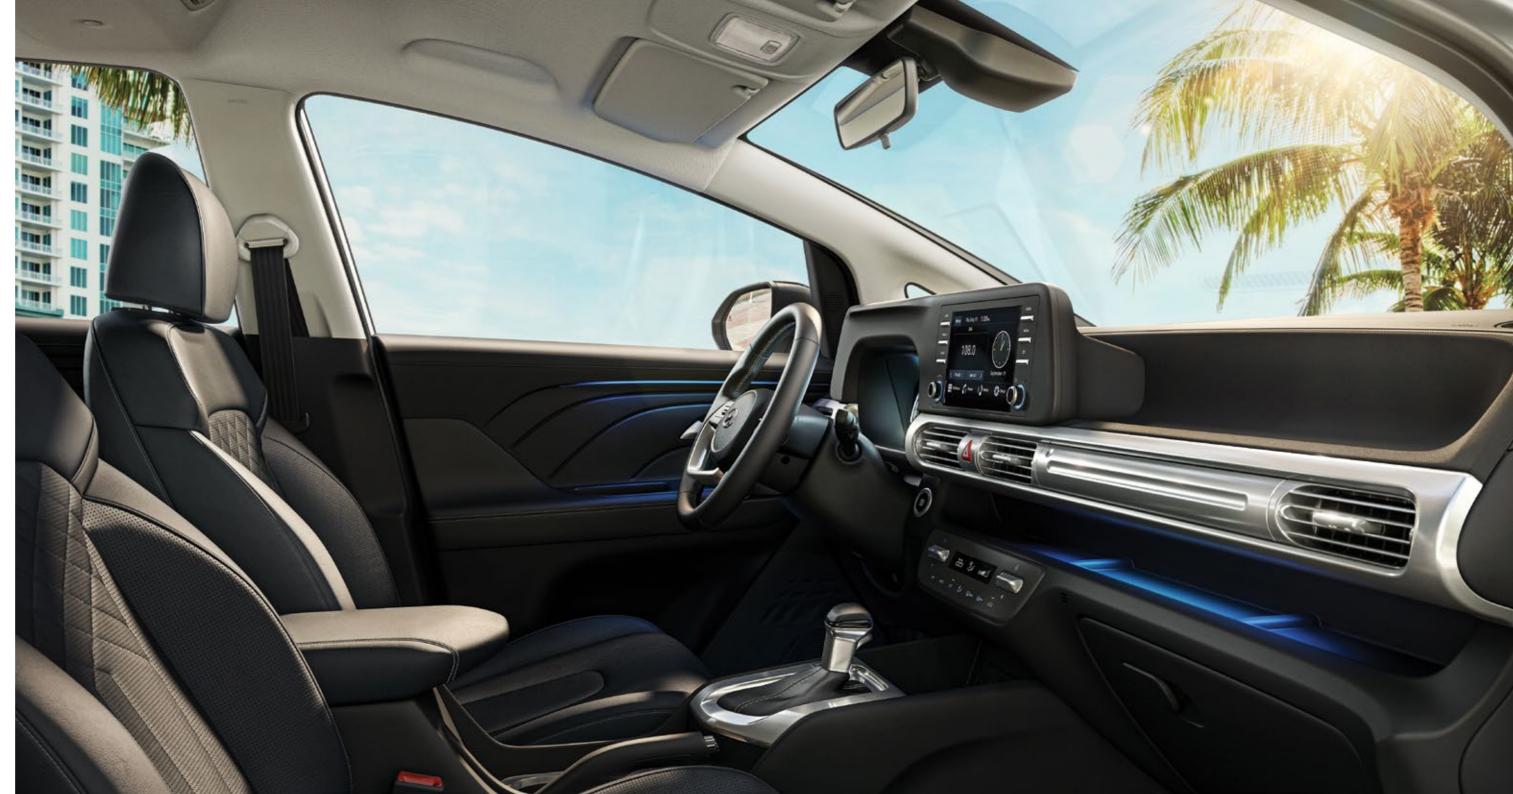

## The star of innovation.

Experience convenience at your fingertips with the innovative technology provided by the Hyundai STARGAZER. The 8" Display Audio with smartphone connectivity, wireless smartphone charger, and other advanced features offer comfort and easiness for your trip with your family.

4.2" TFT Color + Full Segment LCD Cluster

8" Display Audio with Smartphone Connectivity

Full Automatic Temperature Control

Wireless Smartphone Charger