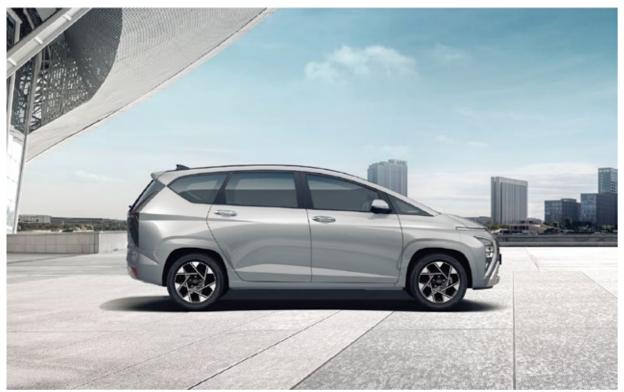

#### **Exterior Colors**

16" Alloy Wheels (Trend)

16" Sporty Alloy Wheels (Prime & Style)

**Equipment List** 

**Interior Color** 

ISOFIX (Child Seat display is for illustration only)

Tire Pressure Monitoring System (Style & Prime)