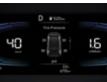

4.2" TFT Color + Full Segment LCD Cluster

8" Display Audio with Smartphone Connectivity

Full Automatic Temperature Control

Wireless Smartphone Charger

#### **Exterior Colors**

16" Alloy Wheels (Trend)

16" Sporty Alloy Wheels (Prime & Style)

**Equipment List** 

**Interior Color** 

ISOFIX (Child Seat display is for illustration only)

Tire Pressure Monitoring System (Style & Prime)