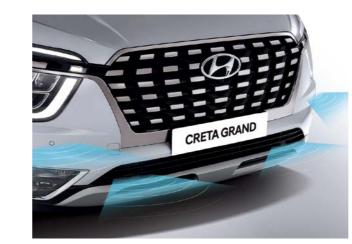

# Radiating supreme confidence.

Modern, sporty, and masculine—it's just my style, it's in perfect tune with my sensibilities, and it fits in anywhere. From any angle, CRETA GRAND projects supreme confidence and authority. Your fascination only grows as you move in closer to examine the details: The LED lighting, the strikingly-designed diamond-cut alloy wheels, and the catchy-looking radiator grille. But the real centre of attention and even greater delights await you inside.

Signature cascading grille with dark chrome finish

LED headlamps with LED DRLs
18" diamond-cut alloy wheels

10.25" TFT LCD cluster

8" touchscreen