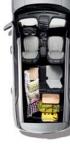

2nd row folded 60%

The large luggage space will fit just about anything. And if it doesn't fit, you can easily triple the storage space by folding down the 2nd-row and 3rd-row backrests—It's as easy as 1-2-3. Now that's versatile!