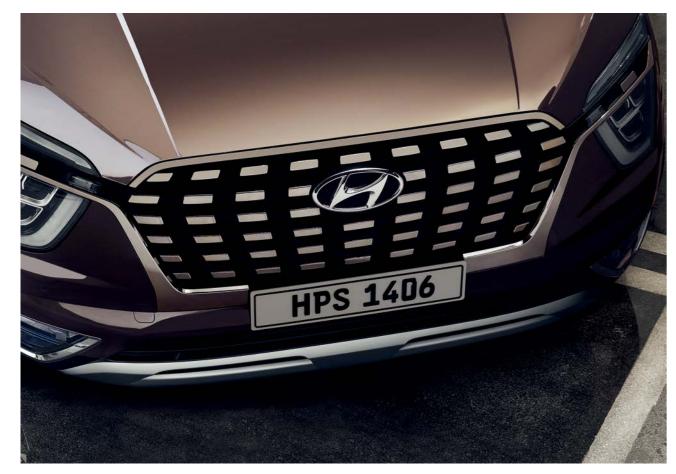

Signature cascading grille with dark chrome finish

LED headlamps with LED DRLs
18" diamond-cut alloy wheels

10.25" TFT LCD cluster

8" touchscreen