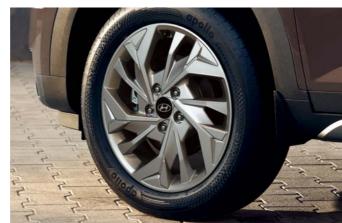

# Radiating supreme confidence.

Modern, sporty, and masculine—it's just my style, it's in perfect tune with my sensibilities, and it fits in anywhere. From any angle, CRETA GRAND projects supreme confidence and authority. Your fascination only grows as you move in closer to examine the details: The LED lighting, the strikingly-designed diamond-cut alloy wheels, and the catchy-looking radiator grille. But the real centre of attention and even greater delights await you inside.

Signature cascading grille with dark chrome finish

LED headlamps with LED DRLs
18" diamond-cut alloy wheels

10.25" TFT LCD cluster

8" touchscreen