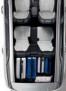

2nd-row console box (6-seater)

The highly versatile center console box serves both as a padded armrest, a handy storage binnacle and comes with a wireless phone charger and built-in dual cupholders.

2nd row seat folding system with 3rd row seats

Just touch the button to move the 2nd-row seats to and fro, or fold down the backrests to provide 3rd-row passengers with easier entry and egress.