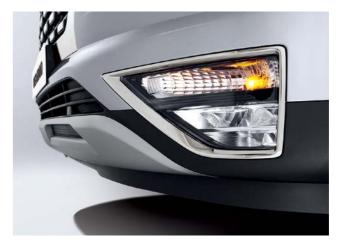

#### **Features**

Front distance warning

LED rear combination lamp

Front fog lamps (LED MFR)

3rd-row AC vents with 3-speed fan control

17" Alloy wheels 18

18" Alloy wheels