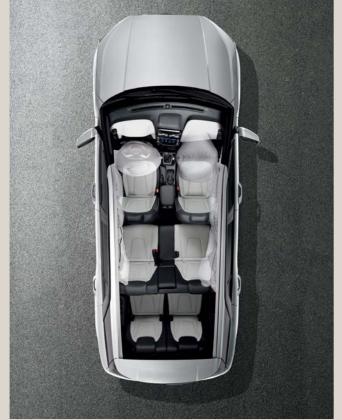

2nd row folded 60%

The large luggage space will fit just about anything. And if it doesn't fit, you can easily triple the storage space by folding down the 2nd-row and 3rd-row backrests—It's as easy as 1-2-3. Now that's versatile!

2nd-row console box (6-seater)

The highly versatile center console box serves both as a padded armrest, a handy storage binnacle and comes with a wireless phone charger and built-in dual cupholders.

2nd row seat folding system with 3rd row seats

Just touch the button to move the 2nd-row seats to and fro, or fold down the backrests to provide 3rd-row passengers with easier entry and egress.