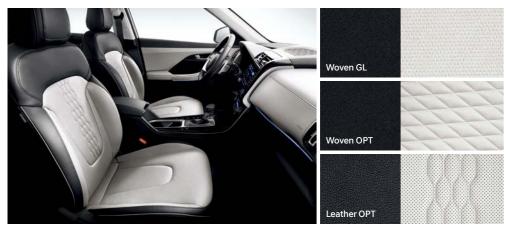

### Pure delight.

CRETA GRAND delivers on its promise with a grand-sized cabin that is not only bigger but smarter. You'll discover thoughtful design touches and experience pure joy in every detail. From the innovative mechanisms that simplify seat adjustment to the abundance of cabin space, CRETA GRAND is designed to make a grand impression. The two-tone interior color scheme and perforated leather seats (optional) create a luxurious atmosphere.

#### **Interior colors**

Black / Gray two-tone interior Black / Brown two-tone interior