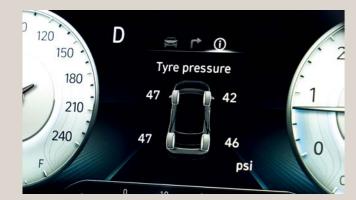

#### Tire Pressure Monitor System (TPMS)

TPMS helps you achieve optimal fuel economy and extends tire life by alerting you if the tires require attention.

Hillstart Assist Control

When starting from a stop on a hill, HAC prevents the unintentional rollback that can occur after the brake pedal is released.