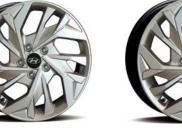

Signature cascading grille with dark chrome finish

LED headlamps with LED DRLs
18" diamond-cut alloy wheels

10.25" TFT LCD cluster

8" touchscreen

#### **Features**

Front distance warning

LED rear combination lamp

Front fog lamps (LED MFR)

3rd-row AC vents with 3-speed fan control

17" Alloy wheels 18

18" Alloy wheels