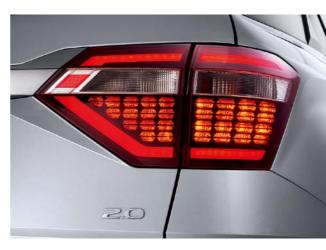

#### **Features**

Front distance warning

LED rear combination lamp

Front fog lamps (LED MFR)

3rd-row AC vents with 3-speed fan control

17" Alloy wheels 18

18" Alloy wheels