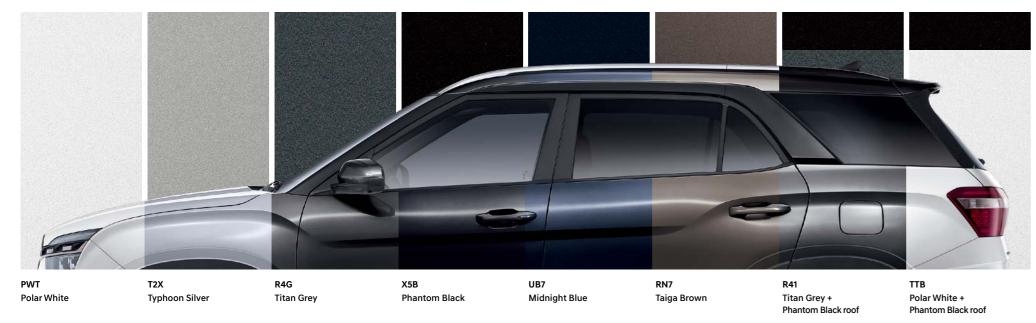

or System (TPMS)

TPMS helps you achieve optimal fuel economy and extends tire life by alerting you if the tires require attention.



Hillstart Assist Control

When starting from a stop on a hill, HAC prevents the unintentional rollback that can occur after the brake pedal is released.



6-airbag system (Driver, Passenger, Side & Curtain)

CRETA GRAND offers 6 airbags: the driver and front passenger get a pair of front airbags plus a pair of side airbags to protect the thorax and pelvic areas while left and right curtain airbags offer head protection for all cabin occupants.

#### **Features**



Front distance warning



LED rear combination lamp



Front fog lamps (LED MFR)



3rd-row AC vents with 3-speed fan control



17" Alloy wheels 18

18" Alloy wheels

#### **Exterior colors**



#### **Interior colors**





Black / Gray two-tone interior Black / Brown two-tone interior

### **Specifications**

| Туре                     |                                                     | Smartstream G2.0 gasoline       |
|--------------------------|-----------------------------------------------------|---------------------------------|
| Engine type              |                                                     | 4 Cylinders, 16 Valves, HLA     |
| Displacement (cc)        |                                                     | 1,999                           |
| Max. Power (ps / rpm)    |                                                     | 159 / 6,500                     |
| Max. Torque (kg·m / rpm) |                                                     | 19.5 / 4,500