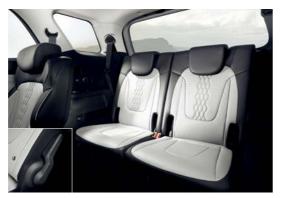

### Pure delight.

CRETA GRAND delivers on its promise with a grand-sized cabin that is not only bigger but smarter. You'll discover thoughtful design touches and experience pure joy in every detail. From the innovative mechanisms that simplify seat adjustment to the abundance of cabin space, CRETA GRAND is designed to make a grand impression. The two-tone interior color scheme and perforated leather seats (optional) create a luxurious atmosphere.

#### **Interior colors**

Black / Gray two-tone interior Black / Brown two-tone interior