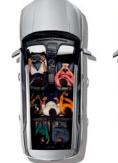

2nd row folded 60%

The large luggage space will fit just about anything. And if it doesn't fit, you can easily triple the storage space by folding down the 2nd-row and 3rd-row backrests—It's as easy as 1-2-3. Now that's versatile!