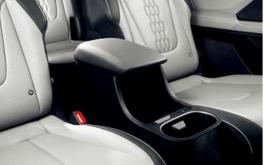

2nd-row console box (6-seater)

The highly versatile center console box serves both as a padded armrest, a handy storage binnacle and comes with a wireless phone charger and built-in dual cupholders.

2nd row seat folding system with 3rd row seats

Just touch the button to move the 2nd-row seats to and fro, or fold down the backrests to provide 3rd-row passengers with easier entry and egress.