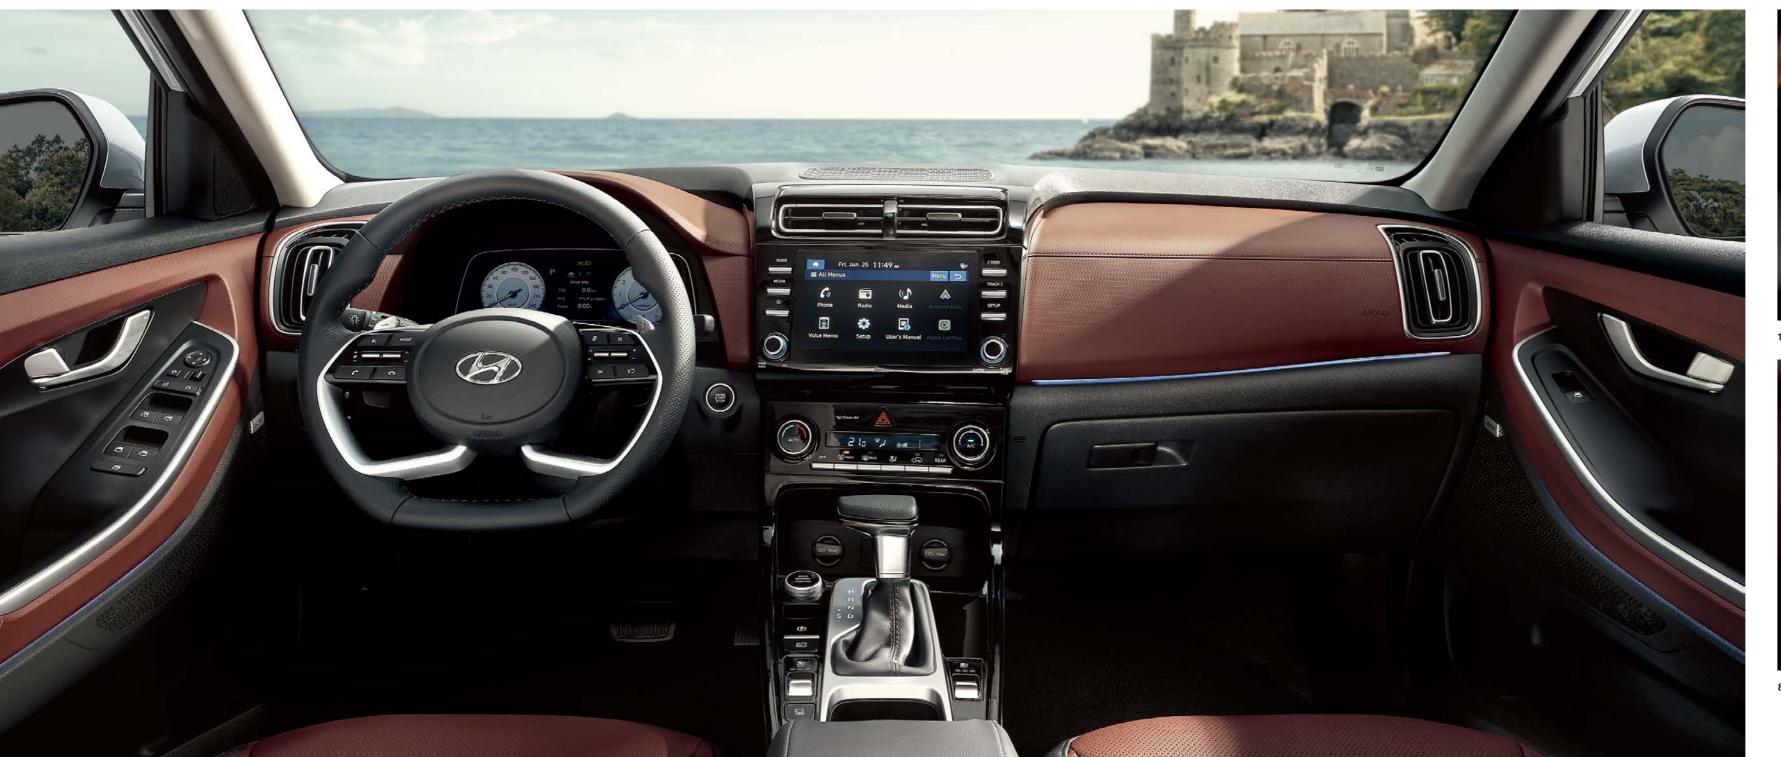

### Pure delight.

CRETA GRAND delivers on its promise with a grand-sized cabin that is not only bigger but smarter. You'll discover thoughtful design touches and experience pure joy in every detail. From the innovative mechanisms that simplify seat adjustment to the abundance of cabin space, CRETA GRAND is designed to make a grand impression. The two-tone interior color scheme and perforated leather seats (optional) create a luxurious atmosphere.

Signature cascading grille with dark chrome finish

LED headlamps with LED DRLs
18" diamond-cut alloy wheels

10.25" TFT LCD cluster

8" touchscreen