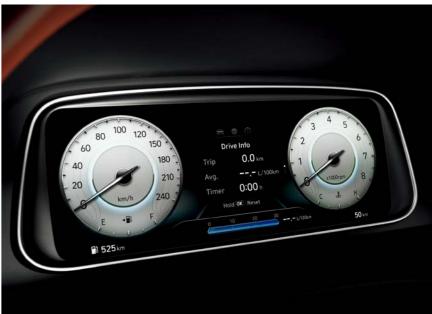

Signature cascading grille with dark chrome finish

LED headlamps with LED DRLs
18" diamond-cut alloy wheels

10.25" TFT LCD cluster

8" touchscreen