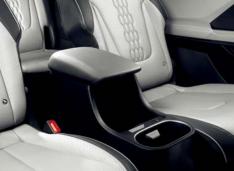

2nd-row console box (6-seater)

The highly versatile center console box serves both as a padded armrest, a handy storage binnacle and comes with a wireless phone charger and built-in dual cupholders.

2nd row seat folding system with 3rd row seats

Just touch the button to move the 2nd-row seats to and fro, or fold down the backrests to provide 3rd-row passengers with easier entry and egress.