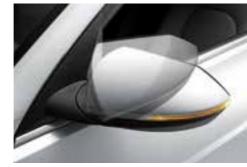

Horizontal LED lamp / LED headlamps (Multi MFR) / Black chrome parametric grille

Outside mirrors and turn signal indicators

LED rear combination lamps

60/40 split-folding rear seats

Fold down the rear seat backrests to create more cargo space. Standard adjustable headrests and a child seat anchor are provided.