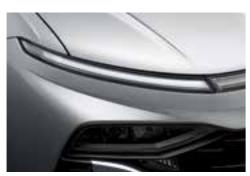

## **Boldly different**

In a world of lookalike sedans, the new Accent stands out with its distinctive horizon lamp—a unique lighting signature that sets it apart on the road. The black chrome parametric grille and striking alloy wheels add the perfect finishing touches.

Horizontal LED lamp / LED headlamps (Multi MFR) / Black chrome parametric grille

Outside mirrors and turn signal indicators

LED rear combination lamps

60/40 split-folding rear seats

Fold down the rear seat backrests to create more cargo space. Standard adjustable headrests and a child seat anchor are provided.