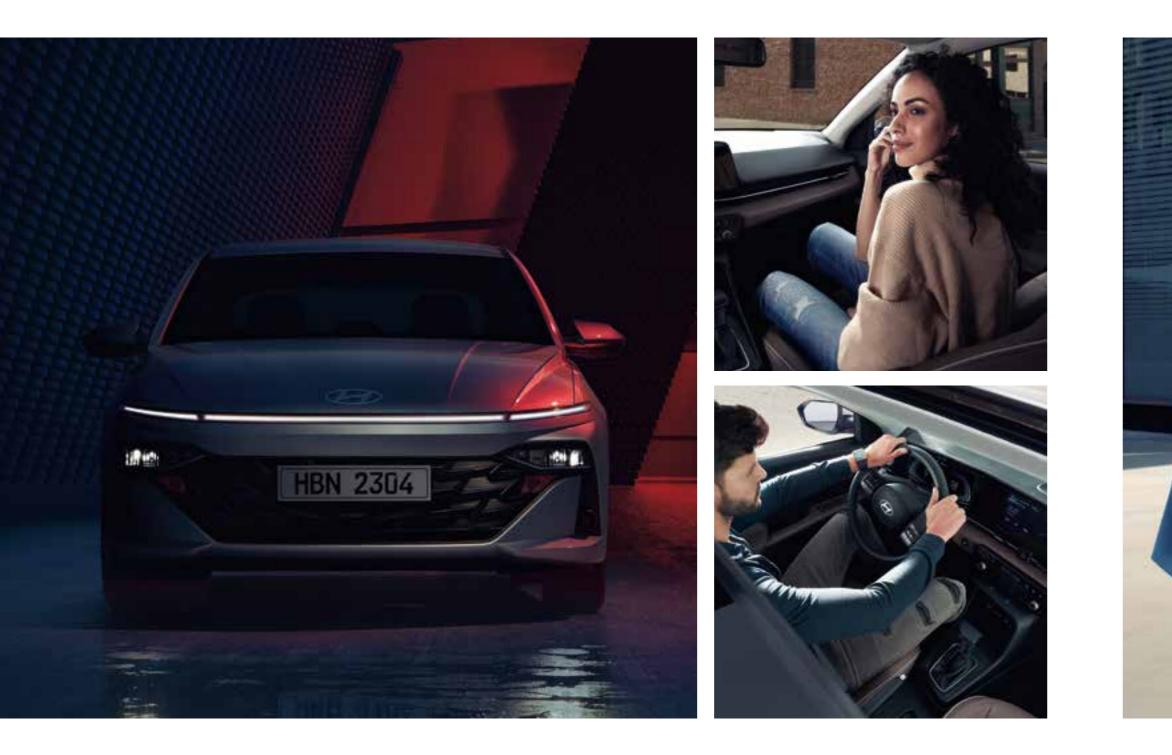

## **Boldly different**

In a world of lookalike sedans, the new Accent stands out with its distinctive horizon lamp—a unique lighting signature that sets it apart on the road. The black chrome parametric grille and striking alloy wheels add the perfect finishing touches.

## A step ahead

Step into the new Accent and experience a cutting-edge look and feel. The sleek lines, textures, and color combinations offer pure sensory delight.

The new Accent embraces the digital era with sharp digital displays, delivering a wealth of useful information.

Discover delightful surprises like an 8-inch multimedia control system and ambient mood lamps.

Integrated display audio system and digital instrument cluster

Dual automatic temperature controls

Wireless phone charger / Front C-type charger