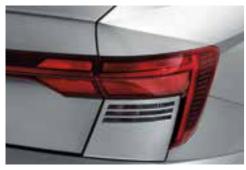

## **Boldly different**

In a world of lookalike sedans, the new Accent stands out with its distinctive horizon lamp—a unique lighting signature that sets it apart on the road. The black chrome parametric grille and striking alloy wheels add the perfect finishing touches.

Horizontal LED lamp / LED headlamps (Multi MFR) / Black chrome parametric grille

Outside mirrors and turn signal indicators

LED rear combination lamps

60/40 split-folding rear seats

Fold down the rear seat backrests to create more cargo space. Standard adjustable headrests and a child seat anchor are provided.