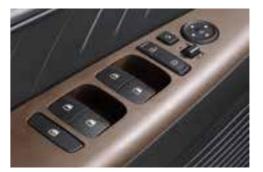

16" Alloy wheel\_B-Type

Manual air conditioning system

Power sunroof

Child anchor system

Driver seat height adjuster

Slide console box

Rear air vent

Power windows