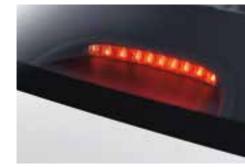

Horizontal LED lamp / LED headlamps (Multi MFR) / Black chrome parametric grille

Outside mirrors and turn signal indicators

LED rear combination lamps

60/40 split-folding rear seats

Fold down the rear seat backrests to create more cargo space. Standard adjustable headrests and a child seat anchor are provided.