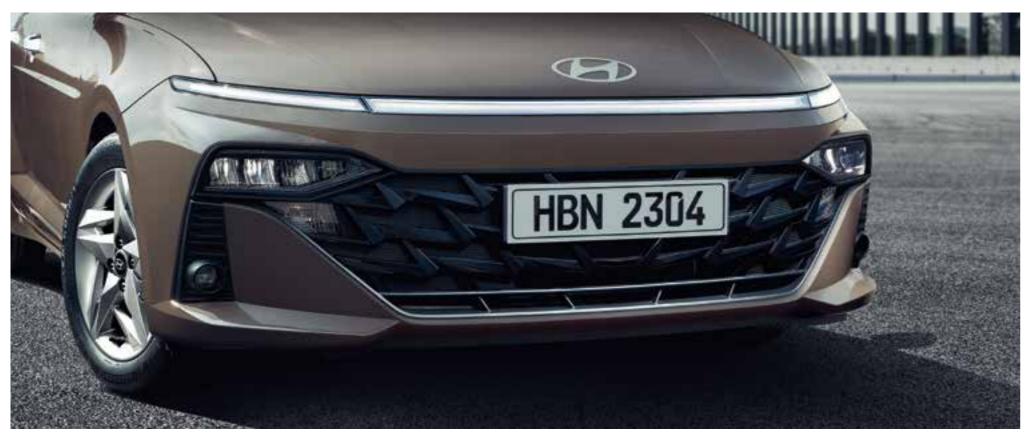

## **Boldly different**

In a world of lookalike sedans, the new Accent stands out with its distinctive horizon lamp—a unique lighting signature that sets it apart on the road. The black chrome parametric grille and striking alloy wheels add the perfect finishing touches.

Horizontal LED lamp / LED headlamps (Multi MFR) / Black chrome parametric grille

Outside mirrors and turn signal indicators

LED rear combination lamps

60/40 split-folding rear seats

Fold down the rear seat backrests to create more cargo space. Standard adjustable headrests and a child seat anchor are provided.