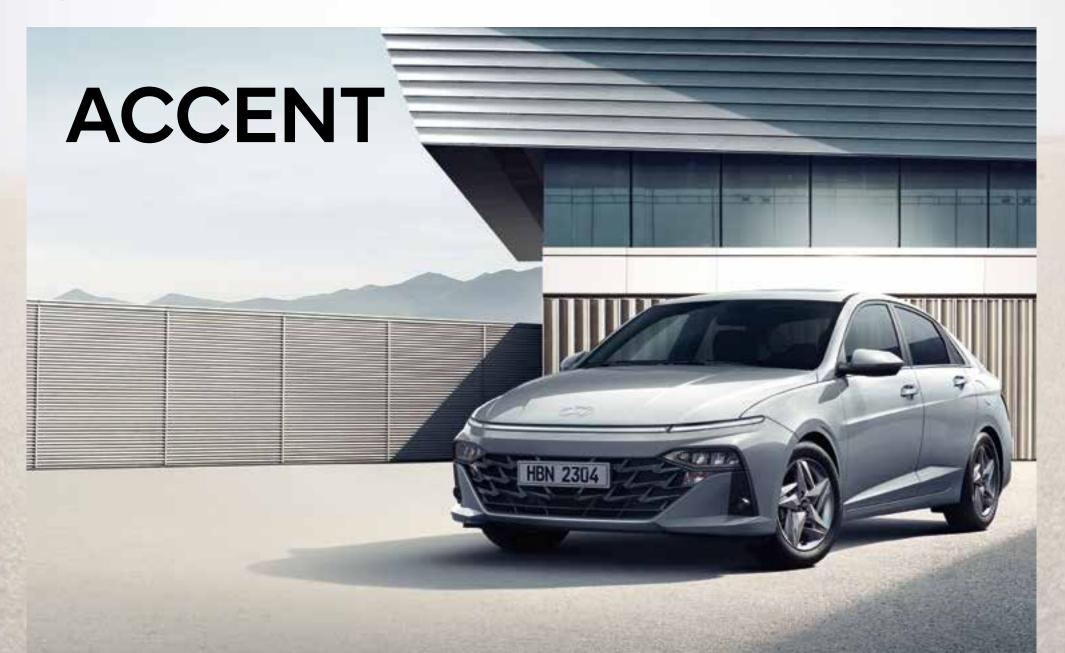

# The wait is over

The wait is over: The new Accent has arrived with a bold, new design and exciting features. One of Hyundai's most popular and successful models has been completely redesigned, bringing it into the digital age with fascinating additions like the horizon LED lamps. To keep you well-connected, the new Accent comes equipped with an 8-inch multimedia control system that seamlessly interfaces with your smartphone, multiple USB recharging ports, and much more.

## **Boldly different**

In a world of lookalike sedans, the new Accent stands out with its distinctive horizon lamp—a unique lighting signature that sets it apart on the road. The black chrome parametric grille and striking alloy wheels add the perfect finishing touches.