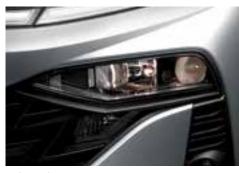

## **Boldly different**

In a world of lookalike sedans, the new Accent stands out with its distinctive horizon lamp—a unique lighting signature that sets it apart on the road. The black chrome parametric grille and striking alloy wheels add the perfect finishing touches.

Horizontal LED lamp / LED headlamps (Multi MFR) / Black chrome parametric grille

Outside mirrors and turn signal indicators

LED rear combination lamps

60/40 split-folding rear seats

Fold down the rear seat backrests to create more cargo space. Standard adjustable headrests and a child seat anchor are provided.