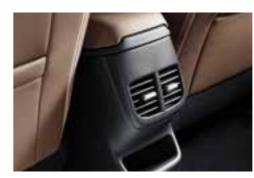

16" Alloy wheel\_B-Type

Manual air conditioning system

Power sunroof

Child anchor system

Driver seat height adjuster

Slide console box

Rear air vent

Power windows