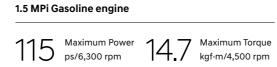

## Specifications

| Туре                      | 1.5 MPi Gasoline          |  |
|---------------------------|---------------------------|--|
| Engine type               | DOHC D-CVVT               |  |
| Displacement (cc)         | 1,497                     |  |
| Max. Power (ps / rpm)     | 115 / 6,300               |  |
| Max. Torque (kgf·m / rpm) | 14.7 / 4,500              |  |
| Suspension                |                           |  |
| Front                     | MacPherson strut          |  |
| Rear                      | Coupled Torsion Beam Axle |  |
| Tire                      |                           |  |