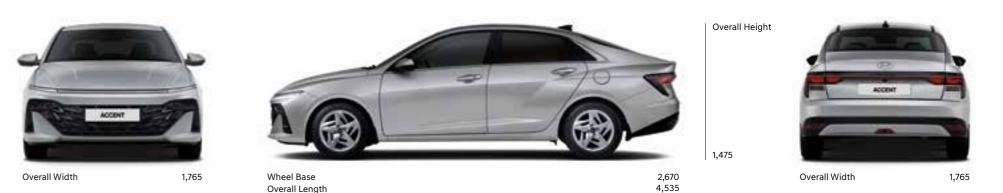

|                    |              | 185/65R15, 205/55R16 |
|--------------------|--------------|----------------------|
| Dimensions         |              |                      |
| Head room (mm)     | Front / Rear | 998 (873) / 960      |
| Leg room (mm)      | Front / Rear | 1,070 / 1,010        |
| Shoulder room (mm) | Front / Rear | 1,422 / 1,390        |