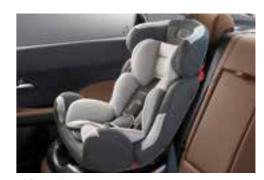

Horizontal LED lamp / LED headlamps (Multi MFR) / Black chrome parametric grille

Outside mirrors and turn signal indicators

LED rear combination lamps

60/40 split-folding rear seats

Fold down the rear seat backrests to create more cargo space. Standard adjustable headrests and a child seat anchor are provided.

16" Alloy wheel\_B-Type

Manual air conditioning system

Power sunroof

Child anchor system

Driver seat height adjuster

Slide console box

Rear air vent

Power windows