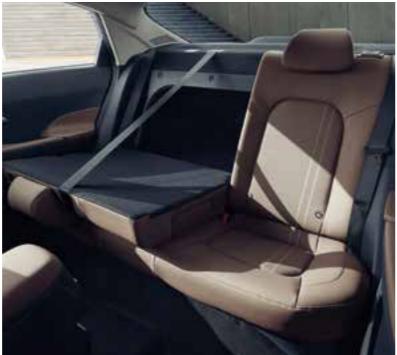

Horizontal LED lamp / LED headlamps (Multi MFR) / Black chrome parametric grille

Outside mirrors and turn signal indicators

LED rear combination lamps

60/40 split-folding rear seats

Fold down the rear seat backrests to create more cargo space. Standard adjustable headrests and a child seat anchor are provided.