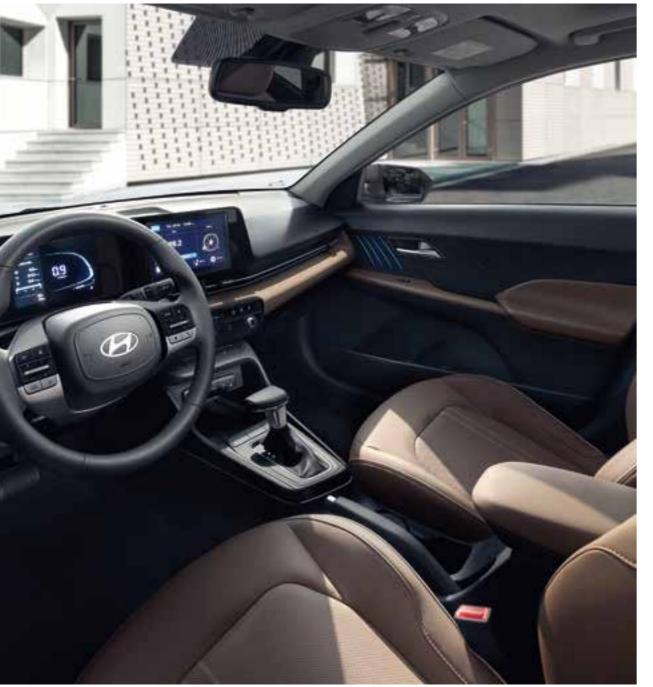

## A step ahead

Step into the new Accent and experience a cutting-edge look and feel. The sleek lines, textures, and color combinations offer pure sensory delight.

The new Accent embraces the digital era with sharp digital displays, delivering a wealth of useful information.

Discover delightful surprises like an 8-inch multimedia control system and ambient mood lamps.

Integrated display audio system and digital instrument cluster

Dual automatic temperature controls

Wireless phone charger / Front C-type charger