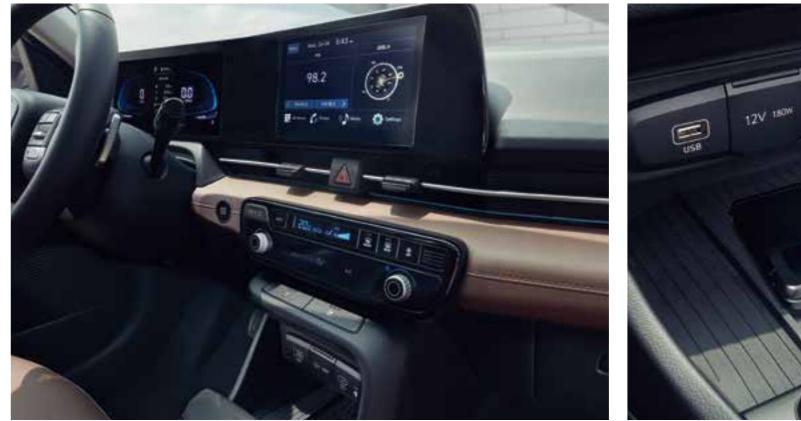

## A step ahead

Step into the new Accent and experience a cutting-edge look and feel. The sleek lines, textures, and color combinations offer pure sensory delight.

The new Accent embraces the digital era with sharp digital displays, delivering a wealth of useful information.

Discover delightful surprises like an 8-inch multimedia control system and ambient mood lamps.

Integrated display audio system and digital instrument cluster

Dual automatic temperature controls

Wireless phone charger / Front C-type charger