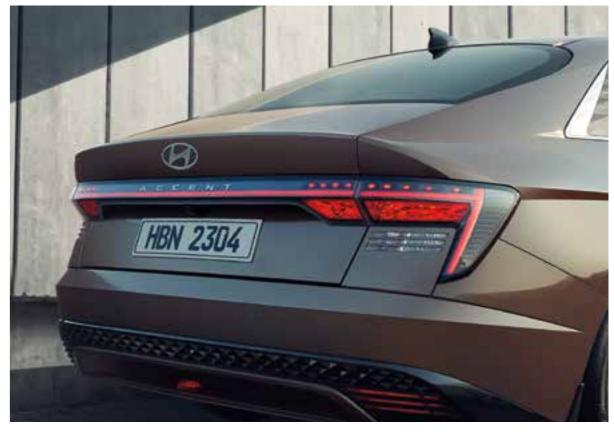

Horizontal LED lamp / LED headlamps (Multi MFR) / Black chrome parametric grille

Outside mirrors and turn signal indicators

LED rear combination lamps

60/40 split-folding rear seats

Fold down the rear seat backrests to create more cargo space. Standard adjustable headrests and a child seat anchor are provided.