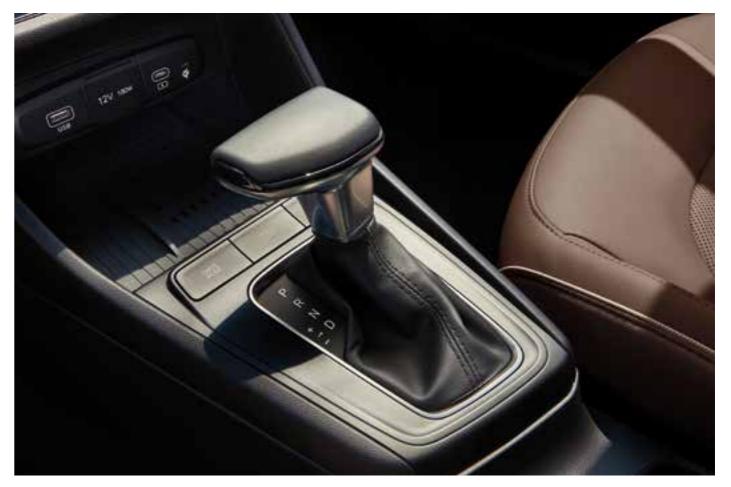

#### Intelligent variable transmission (IVT)

A step up from traditional CVTs, IVT uses a chain-type belt to handle more torque. Adaptive shift control technology uses real-time data to adjust the transmission's shift points.