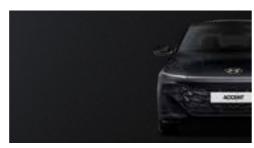

## **Boldly different**

In a world of lookalike sedans, the new Accent stands out with its distinctive horizon lamp—a unique lighting signature that sets it apart on the road. The black chrome parametric grille and striking alloy wheels add the perfect finishing touches.

Horizontal LED lamp / LED headlamps (Multi MFR) / Black chrome parametric grille

Outside mirrors and turn signal indicators

LED rear combination lamps

60/40 split-folding rear seats

Fold down the rear seat backrests to create more cargo space. Standard adjustable headrests and a child seat anchor are provided.