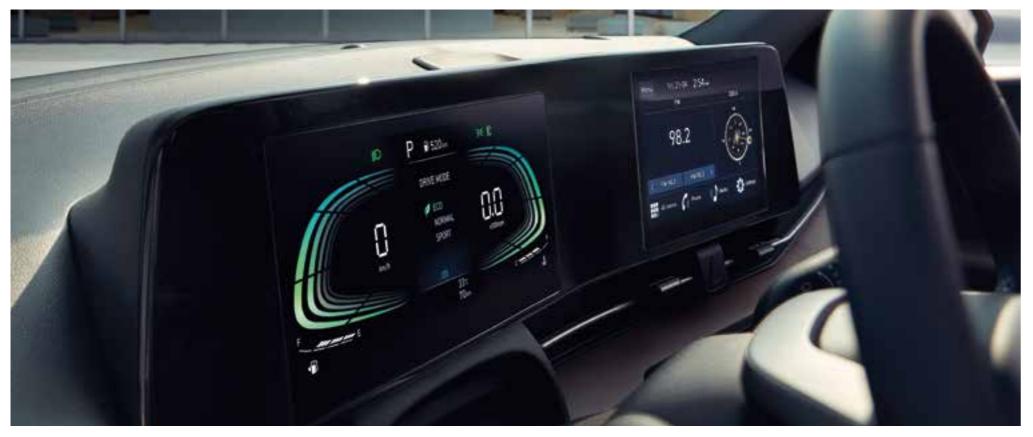

#### Drive mode select

Choose between Sport mode for performance, Eco mode for optimal fuel economy, or Normal mode, the perfect balance between performance and efficiency.

Shift it your way: Accent's gasoline engines come with the Intelligent Variable Transmission (IVT) that uses real-time data to adjust the shift points.

#### Intelligent variable transmission (IVT)

A step up from traditional CVTs, IVT uses a chain-type belt to handle more torque. Adaptive shift control technology uses real-time data to adjust the transmission's shift points.