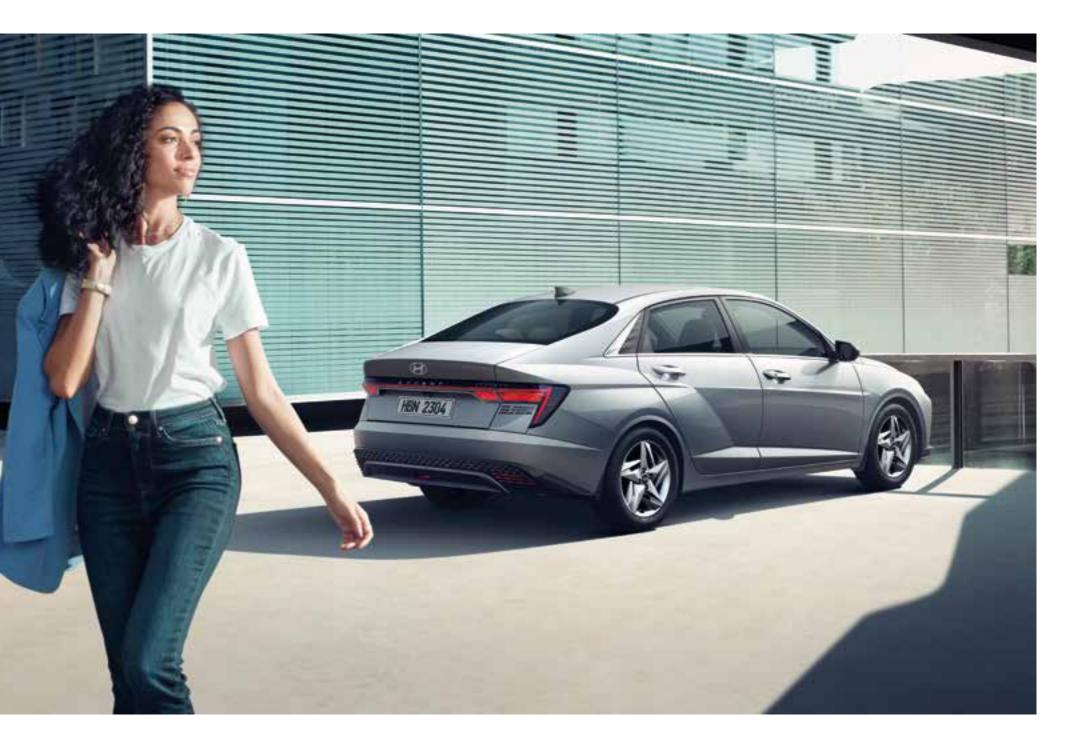

# The wait is over

The wait is over: The new Accent has arrived with a bold, new design and exciting features. One of Hyundai's most popular and successful models has been completely redesigned, bringing it into the digital age with fascinating additions like the horizon LED lamps. To keep you well-connected, the new Accent comes equipped with an 8-inch multimedia control system that seamlessly interfaces with your smartphone, multiple USB recharging ports, and much more.

## **Boldly different**

In a world of lookalike sedans, the new Accent stands out with its distinctive horizon lamp—a unique lighting signature that sets it apart on the road. The black chrome parametric grille and striking alloy wheels add the perfect finishing touches.