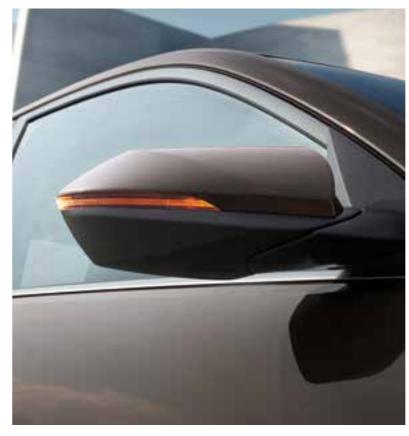

Horizontal LED lamp / LED headlamps (Multi MFR) / Black chrome parametric grille

Outside mirrors and turn signal indicators

LED rear combination lamps

60/40 split-folding rear seats

Fold down the rear seat backrests to create more cargo space. Standard adjustable headrests and a child seat anchor are provided.