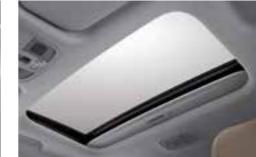

16" Alloy wheel\_B-Type

Manual air conditioning system

Power sunroof

Child anchor system

Driver seat height adjuster

Slide console box

Rear air vent

Power windows