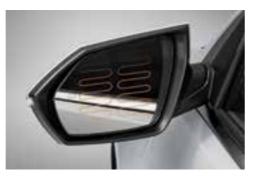

Horizontal LED lamp / LED headlamps (Multi MFR) / Black chrome parametric grille

Outside mirrors and turn signal indicators

LED rear combination lamps

60/40 split-folding rear seats

Fold down the rear seat backrests to create more cargo space. Standard adjustable headrests and a child seat anchor are provided.