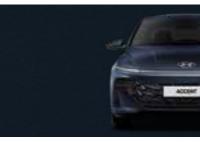

## **Boldly different**

In a world of lookalike sedans, the new Accent stands out with its distinctive horizon lamp—a unique lighting signature that sets it apart on the road. The black chrome parametric grille and striking alloy wheels add the perfect finishing touches.

Horizontal LED lamp / LED headlamps (Multi MFR) / Black chrome parametric grille

Outside mirrors and turn signal indicators

LED rear combination lamps

60/40 split-folding rear seats

Fold down the rear seat backrests to create more cargo space. Standard adjustable headrests and a child seat anchor are provided.