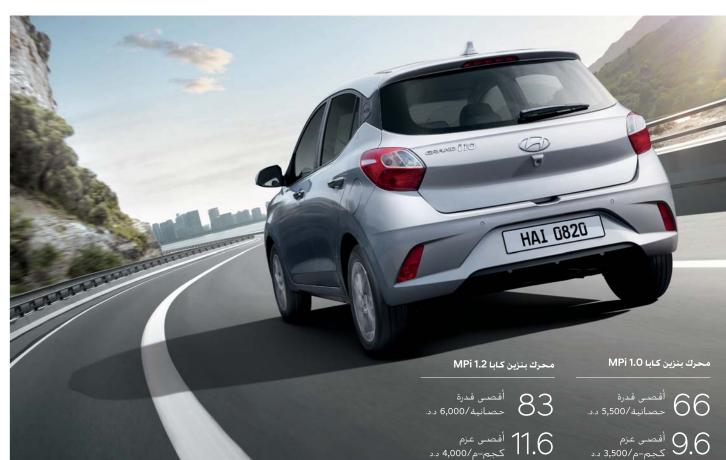

# بهجة لاحدود لها، سواء في المدينة أوعلى الطرقات السريعة.

سواء كنت تقوم بمشوار سريع في وسط المدينة أو برحلة طويلة على الطريق السريع، فإن سيارة جراند i10 الجديدة تثبت أنها قادرة على توفير أداءٍ سريع وسلسٍ. ويمكنك الاعتماد على مجموعة المحرك لتوفير أعلى مستويات الكفاءة والموثوقية والاقتصادية باستهلاك الوقود. أما بالنسبة لأولئك الذين يعشقون الفَيادة الرياضية، يجمع ناقل الحركة اليدوي ذو 5 سرعات بين الاقتصادية الرائعة وأفضل مستوى للقيادة. إذا كنت لا ترغب باستخدام ناقل الحركة اليدوي، فإن ناقل الحركة الأوتوماتيكي الاختياري رباعي السرعات يقوم بالعمل الشاق لك.

(أحمر نارى + سقف أسود) RR6 قماش + فينيل قياسي

| النسوع                           | محرث بنزین کابا ۱.۵ MPI        | محرك بنزين كابا ١٠٤            |
|----------------------------------|--------------------------------|--------------------------------|
| نوع المحرك                       | 3-Cylinder DOHC with Dual CVVT | 4-Cylinder DOHC with Dual CVVT |
| الإزاحة (سبي سي)                 | 998                            | 1,197                          |
| أقصى قدرة (حصان/د.د)             | 66 / 5,500                     | 83 / 6,000                     |
| أقصى عزم (كجم-م/د.د)             | 9.6 / 3,500                    | 11.6 / 4,000                   |
| المكابح                          |                                |                                |
| أمامية فرصية مهواة               |                                |                                |
| خلفية أسطوانية                   |                                |                                |
| التعليق                          |                                |                                |
| أمامي                            | ماكفرسون م                     | ـن النوع النابض                |
| خلفي التوائي جانبي مع محور شعاعي |                                |                                |
| الإطارات                         |                                |                                |
|                                  | 175/60R15                      | 165/70R14,1                    |