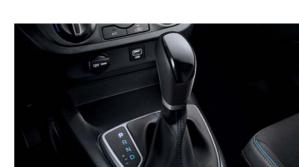

## ناقل حركة أوتوماتيكي ذو 4 سرعات

بالنسبة للسائقين الدين يسعون للاستمتاع بأقصى درجات الراحة، تقدم هيونداي ناقل الحركة الأوتوماتيكي رباعي السرعات، الذي يجمع بين السلاسة والاعتمادية والهدوء.