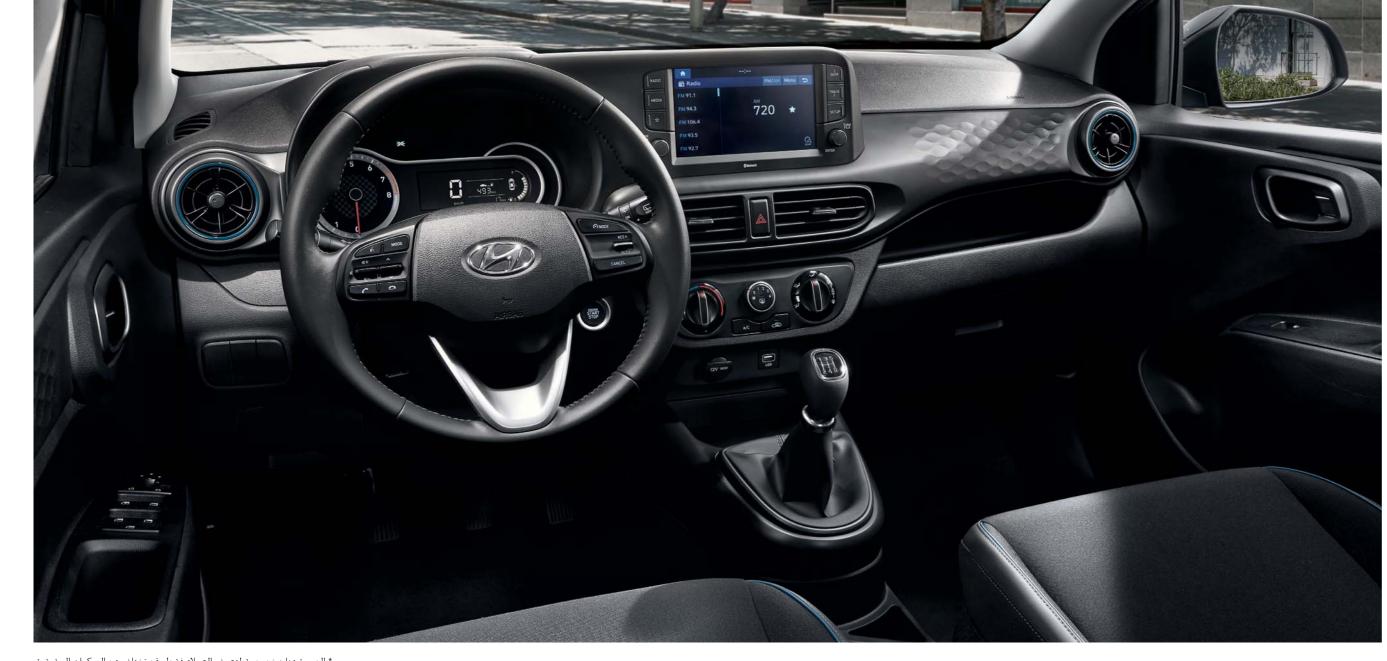

# مستعدة دائماً.

مع سيارة جراند i10 ستكتشف الكثير من المفاجآت التي هي بانتظارك، وستتأكد أن هذه السيارة تتوفر بتجهيزات استثنائية تبدأ بهندسة السلامة المتطورة والمصممة لتوفر لك أقصى درجات الأمان والسلامة، بالإضافة إلى راحة البال الأكيدة. ويعمل الهيكل المصنوع من الفولاذ الصلب خط الدفاع الأول. مدعوماً بوسائد هوائية مزدوجة ونظام مكابح مانع للانغلاق. بالإضافة إلى مجموعة من مزايا السلامة الأخرى.

نظام مساعدة ركن السيارة

تعمل المستشعرات الموجودة بالمصد الخلفي على تنبيه السائق إلى وجود أجسام غير مرئية

أثناء الرجوع للخلف، وبالنالي التأكيد على حيز أُكثر أماناً لركن السيارة. بالإضافة إلى تخفيض

### نظام وسائد هوائية مزدوجة

هذه الوسائد الهوائية الحديثة تعمل على تقليل خطر الإصابة الشخصية الناجم عن فتح الوسائد، إلى الحد الأدنى.

## نظام تحكم للمساعدة عند المرتفعات

يحافظ نظام التحكم للمساعدة عند المرتفعات على قوة المكابح فور رفع قدمك عن الدواسة، لمنع انزلاق أو تدحرج المركبة، ويستخدم المكابح بمجرد أن تلامس قدمك دواسة السرعة.

يشمل نظام مساعدة ركن السيارة كاميرا خلفية تعرض إرشادات وخطوط الطريق على الشاشة، من أجل ركن السيارة في الأماكن الضيقة.