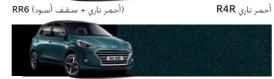

(أحمر نارى + سقف أسود) RR6 قماش + فينيل قياسي

| النسوع                           | محرث بنزین کابا ۱.۵ MPI        | محرك بنزين كابا ١٠٤            |
|----------------------------------|--------------------------------|--------------------------------|
| نوع المحرك                       | 3-Cylinder DOHC with Dual CVVT | 4-Cylinder DOHC with Dual CVVT |
| الإزاحة (سبي سي)                 | 998                            | 1,197                          |
| أقصى قدرة (حصان/د.د)             | 66 / 5,500                     | 83 / 6,000                     |
| أقصى عزم (كجم-م/د.د)             | 9.6 / 3,500                    | 11.6 / 4,000                   |
| المكابح                          |                                |                                |
| أمامية فرصية مهواة               |                                |                                |
| خلفية أسطوانية                   |                                |                                |
| التعليق                          |                                |                                |
| أمامي                            | ماكفرسون م                     | ـن النوع النابض                |
| خلفي التوائي جانبي مع محور شعاعي |                                |                                |
| الإطارات                         |                                |                                |
|                                  | 175/60R15                      | 165/70R14,1                    |