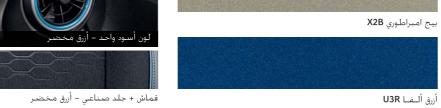

مساحات زجاج آيروديناميكية

مصباح توقف علوي

مصابيح ضباب خلفية

| درجتان من اللون الرمادي | أسود) TTB |
|-------------------------|-----------|
|                         | 9         |

قماش + فينيل اختياري

قماش + جلد صناعي - أحمر