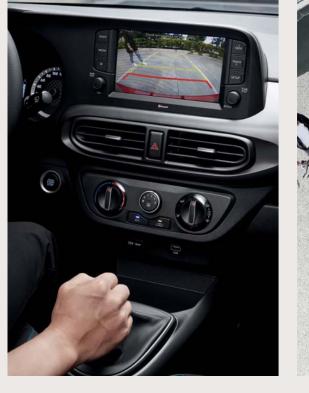

## نظام تحكم للمساعدة عند المرتفعات

يحافظ نظام التحكم للمساعدة عند المرتفعات على قوة المكابح فور رفع قدمك عن الدواسة، لمنع انزلاق أو تدحرج المركبة، ويستخدم المكابح بمجرد أن تلامس قدمك دواسة السرعة.

يشمل نظام مساعدة ركن السيارة كاميرا خلفية تعرض إرشادات وخطوط الطريق على الشاشة، من أجل ركن السيارة في الأماكن الضيقة.