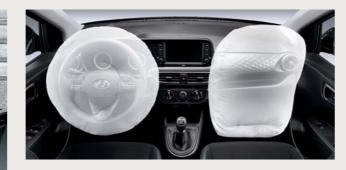

# مستعدة دائماً.

مع سيارة جراند i10 ستكتشف الكثير من المفاجآت التي هي بانتظارك، وستتأكد أن هذه السيارة تتوفر بتجهيزات استثنائية تبدأ بهندسة السلامة المتطورة والمصممة لتوفر لك أقصى درجات الأمان والسلامة، بالإضافة إلى راحة البال الأكيدة. ويعمل الهيكل المصنوع من الفولاذ الصلب خط الدفاع الأول. مدعوماً بوسائد هوائية مزدوجة ونظام مكابح مانع للانغلاق. بالإضافة إلى مجموعة من مزايا السلامة الأخرى.

### نظام وسائد هوائية مزدوجة

هذه الوسائد الهوائية الحديثة تعمل على تقليل خطر الإصابة الشخصية الناجم عن فتح الوسائد، إلى الحد الأدنى.