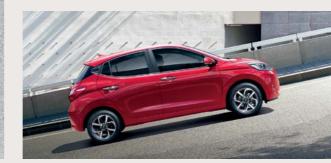

# حجمها صغیر لکنها أکثر جرأة وذكاء وقوة.

جراند 10 الجديدة كلياً

نقدم لك سيارة جراند 10 الجديدة كلياً الحائزة على إعجاب الكثيرين أينما تجولت في شوارع المدينة. حيث يجمع تصميمها الخارجي اللافت للانتباه بين الجرأة والعصرية. بينما ينفرد تصميم مقصورتها بالعديد من المزايا والتي تتضمن الرحابة الاستثنائية التي تتيح للركاب الجلوس بكل راحة ومساحات تخزين متعددة لحفظ الأغراض والمقتنيات الخاصة. ويبرز القلب النابص لسيارة جراند 10 في محرك كابا الجبار والمتوفر بحجمين 1 لتر و 1.2 لتر. والمتميزين باقتصادية رائعة في استهلاك الوقود. بالإضافة إلى سرعتهما الواضحة في الاستجابة عند الإقلاع والانطلاق على الطرقات السريعة. ولمزيد من السلامة والأمان. تم تزويد سيارة جراند 110 بخيارات الاتصال المتقدمة. بحيث يمكنك أن تبقى على تواصل دائم مع من تريد.

## جريئة على الطريق.

أينما كانت وأينما تجولت، في أي شارع ومدينة. ينال تصميم سيارة جراند 1i0 المميز على إعجاب الجميع ويفوز بالتحدي وسط السيارات الأخرى في فئتها. فهي تحمل مزايا تجعلها تمنحك الثقة المطلقة والحداثة العصرية. كما تجسد سيارة جراند 1i0 العملانية في كافة استخداماتها: فهي فسيحة واقتصادية وتزخر بمزايا الراحة التي تمنح الملاءمة المثالية مع أي من أنماط الحياة. سواء كان مقتنيها أعزباً أم متزوجاً أم عائلة.