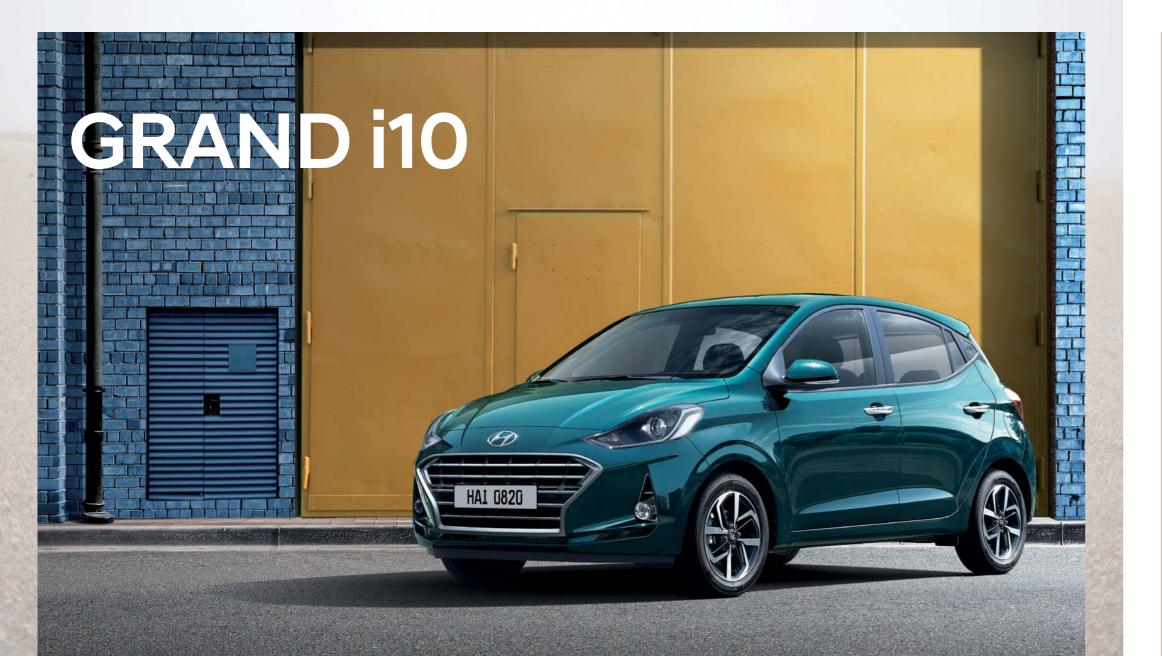

# حجمها صغیر لکنها أکثر جرأة وذكاء وقوة.

جراند 10 الجديدة كلياً

نقدم لك سيارة جراند 10 الجديدة كلياً الحائزة على إعجاب الكثيرين أينما تجولت في شوارع المدينة. حيث يجمع تصميمها الخارجي اللافت للانتباه بين الجرأة والعصرية. بينما ينفرد تصميم مقصورتها بالعديد من المزايا والتي تتضمن الرحابة الاستثنائية التي تتيح للركاب الجلوس بكل راحة ومساحات تخزين متعددة لحفظ الأغراض والمقتنيات الخاصة. ويبرز القلب النابص لسيارة جراند 10 في محرك كابا الجبار والمتوفر بحجمين 1 لتر و 1.2 لتر. والمتميزين باقتصادية رائعة في استهلاك الوقود. بالإضافة إلى سرعتهما الواضحة في الاستجابة عند الإقلاع والانطلاق على الطرقات السريعة. ولمزيد من السلامة والأمان. تم تزويد سيارة جراند 110 بخيارات الاتصال المتقدمة. بحيث يمكنك أن تبقى على تواصل دائم مع من تريد.

## جريئة على الطريق.

أينما كانت وأينما تجولت، في أي شارع ومدينة. ينال تصميم سيارة جراند 1i0 المميز على إعجاب الجميع ويفوز بالتحدي وسط السيارات الأخرى في فئتها. فهي تحمل مزايا تجعلها تمنحك الثقة المطلقة والحداثة العصرية. كما تجسد سيارة جراند 1i0 العملانية في كافة استخداماتها: فهي فسيحة واقتصادية وتزخر بمزايا الراحة التي تمنح الملاءمة المثالية مع أي من أنماط الحياة. سواء كان مقتنيها أعزباً أم متزوجاً أم عائلة.