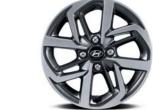

مصابيح أمامية عاكسة/ مصابيح نهارية LED متكررة (DRL) عجلات معدنية بقصة الألماس مقاس 15 بوصة

شعار G-i10 المميز مجموعة مصابيح خلفية محاطة بإطار أنيق