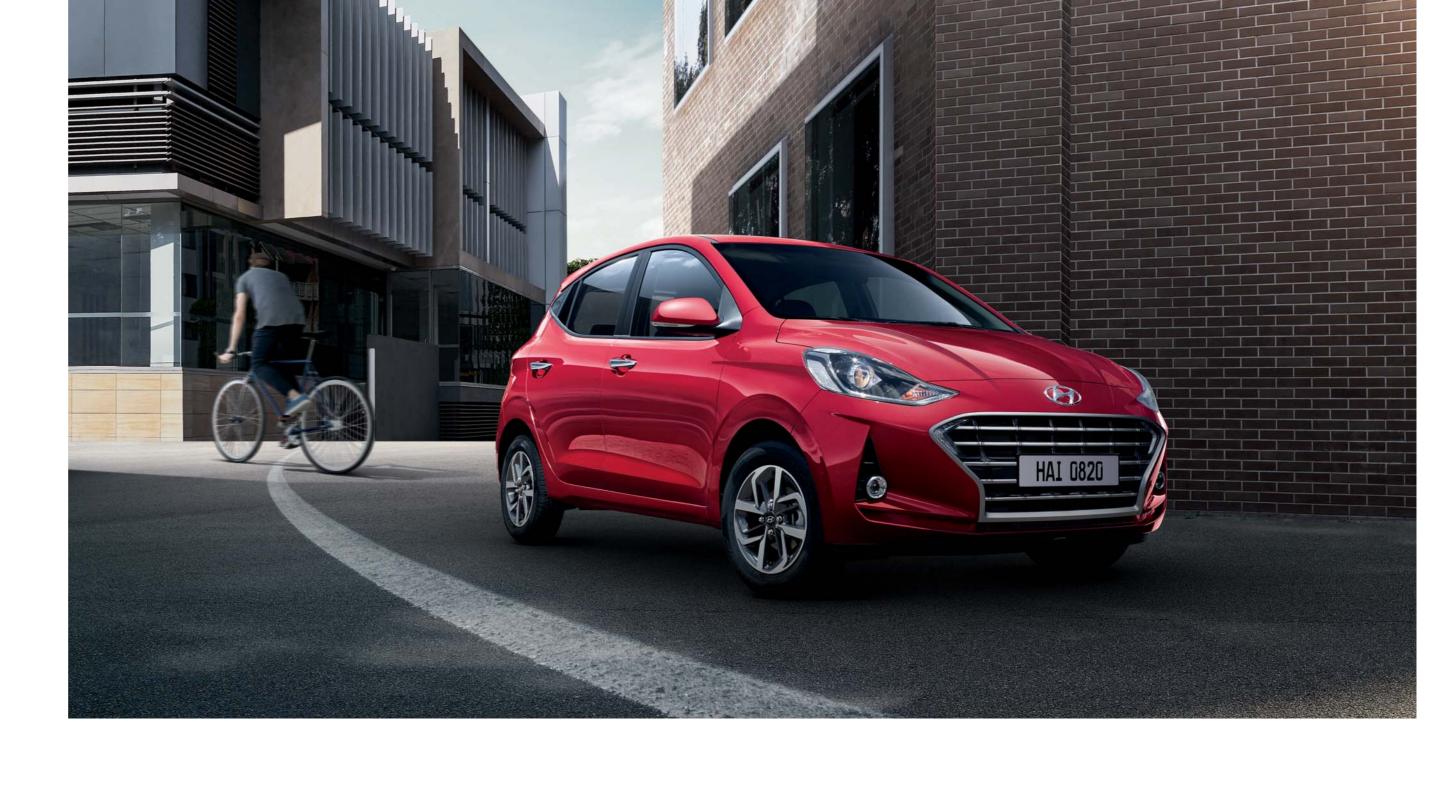

# بهجة لاحدود لها، سواء في المدينة أوعلى الطرقات السريعة.

سواء كنت تقوم بمشوار سريع في وسط المدينة أو برحلة طويلة على الطريق السريع، فإن سيارة جراند i10 الجديدة تثبت أنها قادرة على توفير أداءٍ سريع وسلسٍ. ويمكنك الاعتماد على مجموعة المحرك لتوفير أعلى مستويات الكفاءة والموثوقية والاقتصادية باستهلاك الوقود. أما بالنسبة لأولئك الذين يعشقون الفَيادة الرياضية، يجمع ناقل الحركة اليدوي ذو 5 سرعات بين الاقتصادية الرائعة وأفضل مستوى للقيادة. إذا كنت لا ترغب باستخدام ناقل الحركة اليدوي، فإن ناقل الحركة الأوتوماتيكي الاختياري رباعي السرعات يقوم بالعمل الشاق لك.