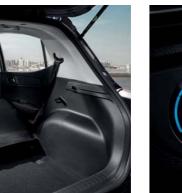

## الملاءمة المثالية.

لا يمكن وصف حجم سيارة جراند i10 سوى أنها تتميز بالحجم المثالي، ما يجعلها قادرة على إنجاز جميع مهامها بأناقة استثنائية وراحة تامة - سواء كانت تسير في شوارع المدينة أو تنطلق برحلة جماعية إلى الطرقات الريفية. توفر المقصورة الفخمة مساحة كبيرة للتمدد والاسترخاء، أما في الصندوق الخلفي فهناك متسع كبير لوضع جميع الأشياء التي تحتاجها في الرحلة. باختصار. تمثل قيادة سيارة جراند i10 قمة المرح والسلاسة، حيث يمكنها أن تتعامل مع الطريق مهما كانت طبيعتها. بثقة تامة دون تردد أو شكوي.

مجموعة سوبر فيجن مقعد خلفي قابل للطي

\* الصورة هنا مخصصة لتعريف العملاء فقط وقد تختلف عن المركبات الحقيقية.