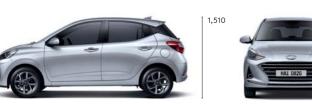

| الأبعساد          |             |               |
|-------------------|-------------|---------------|
| حيز الر اس (ملم)  | أمامي/ خلفي | 1,010 / 985   |
| حيز الأقدام (ملم) | أمامي/ خلفي | 1,050 / 885   |
| حيز الكتفين (ملم) | أمامي/ خلفي | 1,326 / 1,325 |