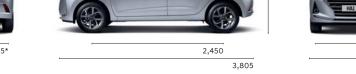

175/60R15                      | 165/70R14,1                    |

| الأبعساد          |             |               |
|-------------------|-------------|---------------|
| حيز الر اس (ملم)  | أمامي/ خلفي | 1,010 / 985   |
| حيز الأقدام (ملم) | أمامي/ خلفي | 1,050 / 885   |
| حيز الكتفين (ملم) | أمامي/ خلفي | 1,326 / 1,325 |

- القيم المذكورة أعلاه هي نتائج اختبارات داخلية ويمكن أن تتغير بعد التأكد من صحتها.
- قد لا يتم توريد بعض من الأجهزة الموضحة أو المبينة أعلاه في هذا الكتالوج كأجهزة فياسية. وقد يتم طرحها بتكلفة إضافية. · تحتفظ شركة هيونداي موتور بحق تغيير المواصفات والأجهزة دون إخطار مسبق.
  - قد تختلف درجات الألوان الموضحة قليلاً عن الألوان الفعلية نظرًا لاختلاف عملية الطباعة عن الحقيقة. • يرجى الاستعلام من الموزع للحصول على معلومات وافية والاستفسار عن مدى توفّر الألوان وتناسقها.





\* مداس العجلات: 14 بوصة (أمامية وخلفية) - 1,507 / 1,489