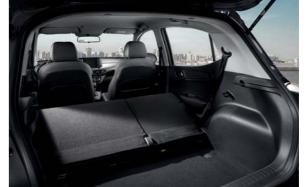

## الملاءمة المثالية.

لا يمكن وصف حجم سيارة جراند i10 سوى أنها تتميز بالحجم المثالي، ما يجعلها قادرة على إنجاز جميع مهامها بأناقة استثنائية وراحة تامة - سواء كانت تسير في شوارع المدينة أو تنطلق برحلة جماعية إلى الطرقات الريفية. توفر المقصورة الفخمة مساحة كبيرة للتمدد والاسترخاء، أما في الصندوق الخلفي فهناك متسع كبير لوضع جميع الأشياء التي تحتاجها في الرحلة. باختصار. تمثل قيادة سيارة جراند i10 قمة المرح والسلاسة، حيث يمكنها أن تتعامل مع الطريق مهما كانت طبيعتها. بثقة تامة دون تردد أو شكوي.

مجموعة سوبر فيجن مقعد خلفي قابل للطي

\* الصورة هنا مخصصة لتعريف العملاء فقط وقد تختلف عن المركبات الحقيقية.