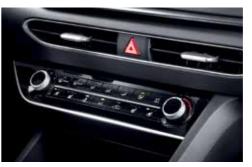

### My comfort zone.

Like an extension of your body, Sonata has a way of becoming a part of you. Its seats comfort and cradle you. All gauges, control knobs and pedals align perfectly with eyes, hands and feet for a sense of complete confidence and total control. The 8-in audio unit is compact but highly capable with a menu interface that is designed to be simple and intuitive to operate and providing you with quick and effortless access to all key functions while on the move.

8" LCD touch screen