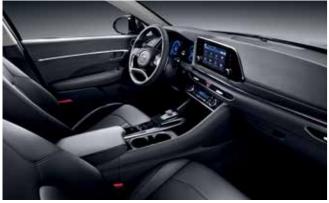

### Maximum engagement.

Step inside and discover an interior that engages and satisfies all the senses. The cabin is a visual feast projecting elegance, warmth and delivering a rich tactile experience. The dials of the Supervision cluster come to life with stunning clarity and show impressive depth: Numbers and batons are crisp and clean with the gauges scoring big points for their elegance and functional simplicity. And just as customers would expect, the AVN touchscreen replicates the user experience of a smartphone ensuring Sonata is perfectly in step with the digital times.

12.3 inch full LCD cluster / Integrated driving mode (Comfort / Smart / Eco / Sport)

The SuperVision cluster seamlessly integrates with the navigation unit to offer turn-by-turn navigation and an expanded array of information presented in clear, concise and colorful graphics. By automatic adjustment of the transmission shift schedule, the integrated driving mode offers the driver a choice of four types of drive settings to suit personal preferences each displayed in its own distinctive color.