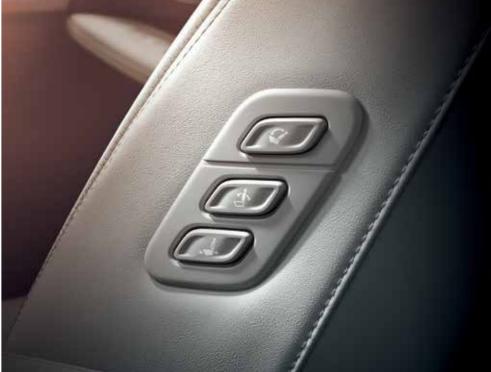

#### Walk-In device

The walk-in device button extends front seat control functions to the rear seat passenger such as chauffeured executives who may want extra legroom.

It's one of many interior details that demonstrate careful consideration for comfort and convenience.