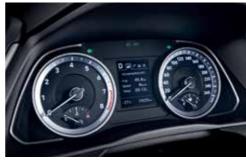

### Maximum engagement.

Step inside and discover an interior that engages and satisfies all the senses. The cabin is a visual feast projecting elegance, warmth and delivering a rich tactile experience. The dials of the Supervision cluster come to life with stunning clarity and show impressive depth: Numbers and batons are crisp and clean with the gauges scoring big points for their elegance and functional simplicity. And just as customers would expect, the AVN touchscreen replicates the user experience of a smartphone ensuring Sonata is perfectly in step with the digital times.

12.3 inch full LCD cluster / Integrated driving mode (Comfort / Smart / Eco / Sport)

The SuperVision cluster seamlessly integrates with the navigation unit to offer turn-by-turn navigation and an expanded array of information presented in clear, concise and colorful graphics. By automatic adjustment of the transmission shift schedule, the integrated driving mode offers the driver a choice of four types of drive settings to suit personal preferences each displayed in its own distinctive color.