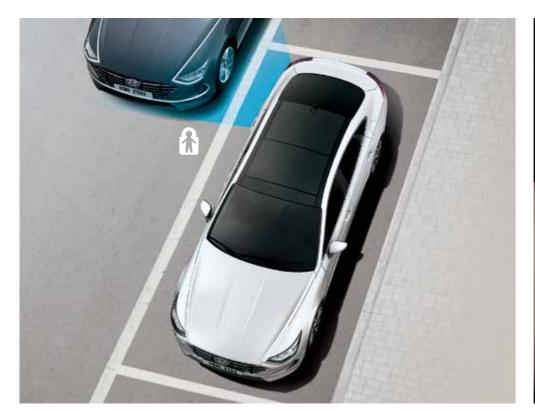

#### Safe Exit Assist (SEA)

SEA blocks any attempt to disengage the child safety lock and prevents the rear door from opening when it is unsafe to do so. On detecting the presence of a rear seat passenger and the approach of a vehicle from the rear, SEA will also flash a pop-up message on the cluster and will issue an audible alarm, alerting the driver to the danger.