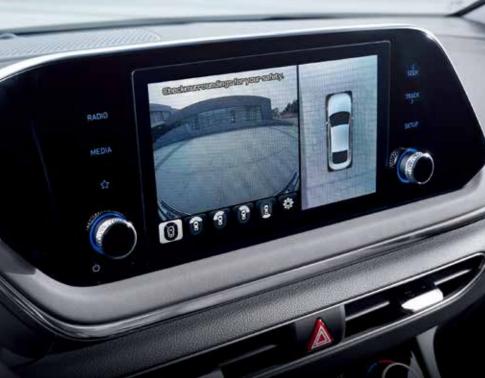

#### Surround View Monitor (SVM)

SVM uses the AV head unit to serve up a 360-degree birds eye view of the car and its surroundings. This optional system comes in quite handy when trying to fit the car into a tight parking spot.