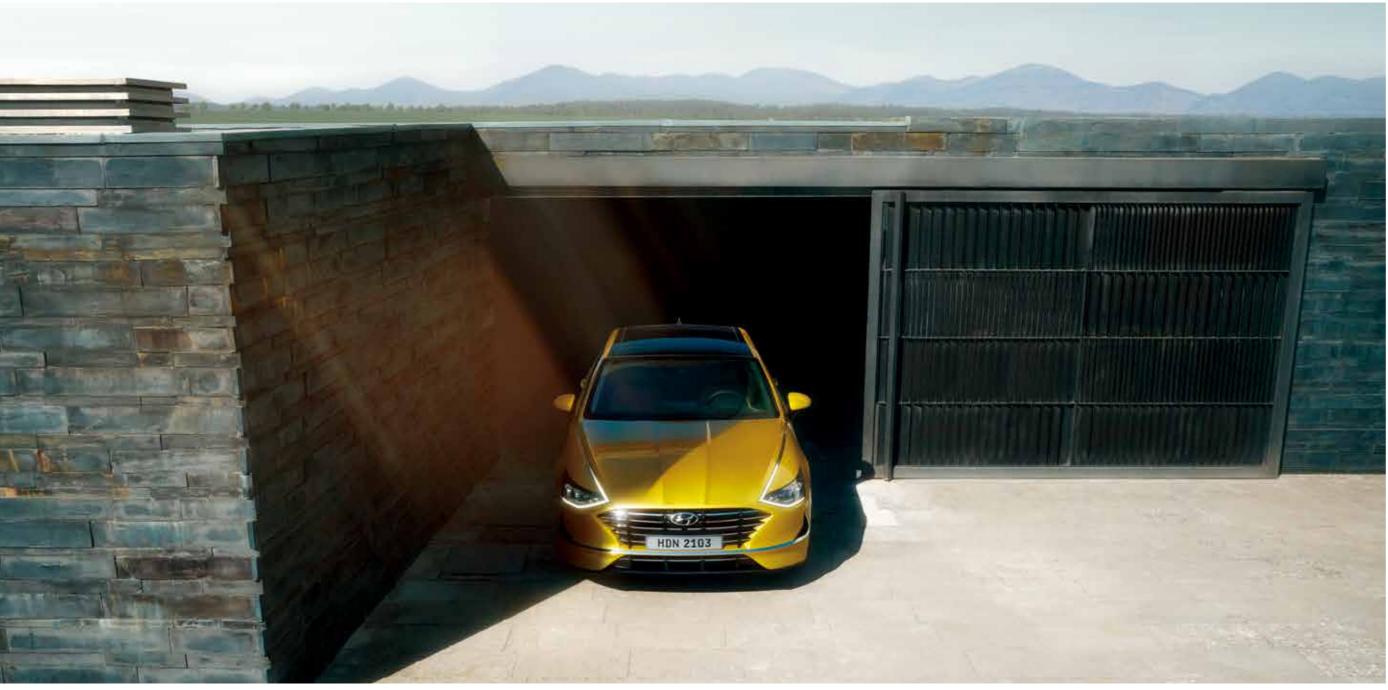

### Technology that inspires.

Sonata's high style does more than just spark the emotions. It delivers high rewards with innovative design features like the gradient hidden light technology, a sure conversation starter that adds to Sonata's mystique. Sonata's high-tech image is reinforced with LED rear combination lamps and available full-LED front lighting. For a statement that expresses high performance, Hyundai offers the optional 18-in alloy wheel package and premium Pirelli tires.

Radiator grille / LED daytime running lights (DRL) / LED Headlamps

18" Alloy wheels (Opt)
LED rear combination lamps (LED turn signal is optional, Standard is bulb)

 $\mathbf{i}$ 