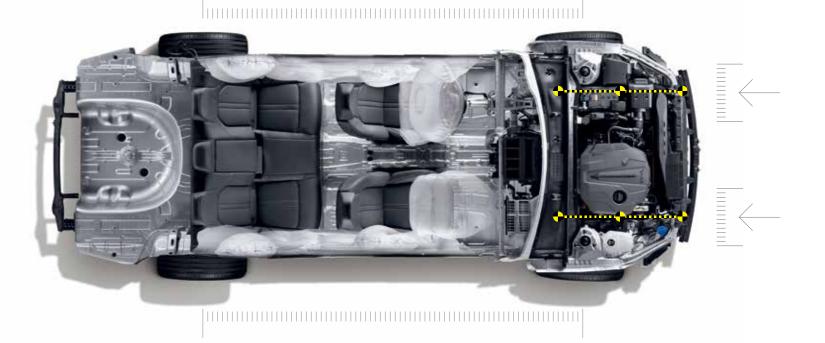

### Take every precaution.

Sonata leaps to the front of the race for a lighter, more rigid body structure by using more high-specification steel alloys than ever before. Not only is the body the stiffest ever, but it is 24kg lighter and quieter than previous generation models. That ensures Sonata meets and, in many cases, even exceeds the most stringent crash safety test standards in the world. Depowered front airbags are supplied as standard equipment but thoracic/pelvic airbags for the driver and front passenger are optional as are full-length side curtain airbags.

#### Multiple skeleton engine room structure

Safety critical sub-substructures, particularly the dash crossmembers and A-pillars are made with hot-stamped steel to attain the highest possible rigidity and better withstand crash impact forces. The novel design even protects cabin occupants against the dangers of secondary impacts—the collisions that can often take place after the initial collision