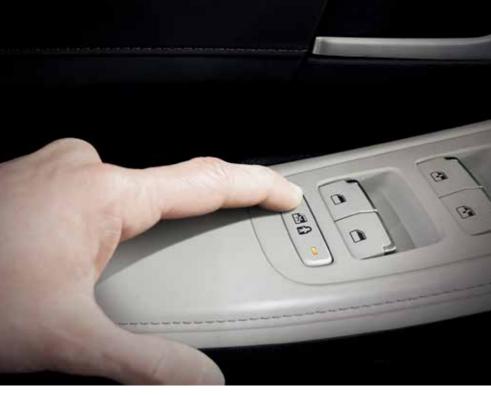

#### Walk-In device

The walk-in device button extends front seat control functions to the rear seat passenger such as chauffeured executives who may want extra legroom.

It's one of many interior details that demonstrate careful consideration for comfort and convenience.