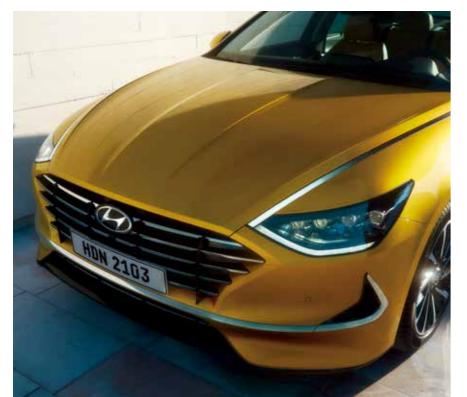

### Technology that inspires.

Sonata's high style does more than just spark the emotions. It delivers high rewards with innovative design features like the gradient hidden light technology, a sure conversation starter that adds to Sonata's mystique. Sonata's high-tech image is reinforced with LED rear combination lamps and available full-LED front lighting. For a statement that expresses high performance, Hyundai offers the optional 18-in alloy wheel package and premium Pirelli tires.

Radiator grille / LED daytime running lights (DRL) / LED Headlamps

18" Alloy wheels (Opt)
LED rear combination lamps (LED turn signal is optional, Standard is bulb)

 $\mathbf{i}$ 