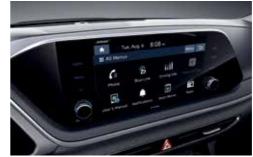

### Maximum engagement.

Step inside and discover an interior that engages and satisfies all the senses. The cabin is a visual feast projecting elegance, warmth and delivering a rich tactile experience. The dials of the Supervision cluster come to life with stunning clarity and show impressive depth: Numbers and batons are crisp and clean with the gauges scoring big points for their elegance and functional simplicity. And just as customers would expect, the AVN touchscreen replicates the user experience of a smartphone ensuring Sonata is perfectly in step with the digital times.

12.3 inch full LCD cluster / Integrated driving mode (Comfort / Smart / Eco / Sport)

The SuperVision cluster seamlessly integrates with the navigation unit to offer turn-by-turn navigation and an expanded array of information presented in clear, concise and colorful graphics. By automatic adjustment of the transmission shift schedule, the integrated driving mode offers the driver a choice of four types of drive settings to suit personal preferences each displayed in its own distinctive color.