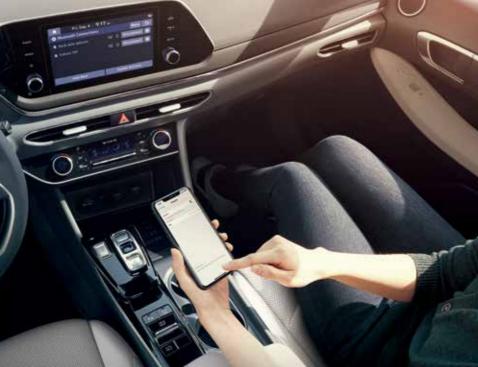

#### Bluetooth multi-pairing

Sonata takes the next step in Bluetooth pairing by supporting dual devices. Now the driver can enjoy the use of the hands-free function, including optional voice recognition support while the second device is connected to the Sonata for streaming or mp3 file playback.