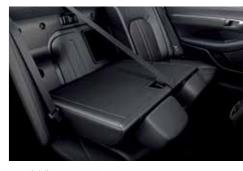

LED rear combination lamps (Bulb turn signal\_16"&17" wheel / LED turn signal\_18" wheel)

3.5" TFT LCD cluster

Manual air conditioning system

Full auto air conditioning system

Seat folding system (6:4 type)