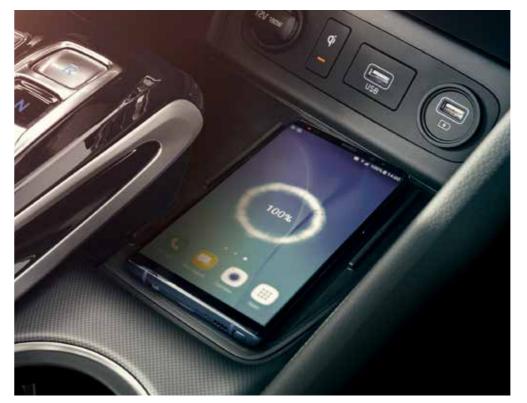

#### Wireless smartphone charging system

Lost or misplaced recharging cords? The cord is a thing of the past with the wireless smartphone charging system that ensures your phone will never go dead. The vehicle will even chime a gentle warning should the phone be accidentally left behind after exiting the vehicle.