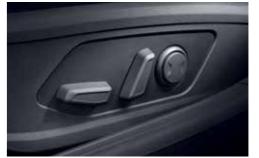

#### Walk-In device

The walk-in device button extends front seat control functions to the rear seat passenger such as chauffeured executives who may want extra legroom.

It's one of many interior details that demonstrate careful consideration for comfort and convenience.