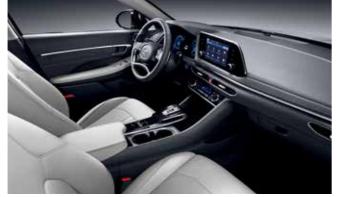

### My comfort zone.

Like an extension of your body, Sonata has a way of becoming a part of you. Its seats comfort and cradle you. All gauges, control knobs and pedals align perfectly with eyes, hands and feet for a sense of complete confidence and total control. The 8-in audio unit is compact but highly capable with a menu interface that is designed to be simple and intuitive to operate and providing you with quick and effortless access to all key functions while on the move.

### Arrive relaxed.

Sonata takes equally good care of its passengers with seats that bolster and support the spine's natural S-curve so you can really feel the difference that good design makes. The relaxation comfort seat allows the front passenger to unwind by replicating the spinal support of a reclining chaise lounge to achieve a feeling of near weightlessness. This optional GLS features lowers the backrest while readjusting the tilt of the seat cushion at the press of a single button.

Premium relaxation seat (passenger)