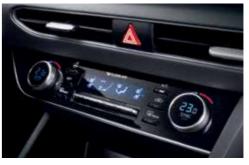

### My comfort zone.

Like an extension of your body, Sonata has a way of becoming a part of you. Its seats comfort and cradle you. All gauges, control knobs and pedals align perfectly with eyes, hands and feet for a sense of complete confidence and total control. The 8-in audio unit is compact but highly capable with a menu interface that is designed to be simple and intuitive to operate and providing you with quick and effortless access to all key functions while on the move.

8" LCD touch screen