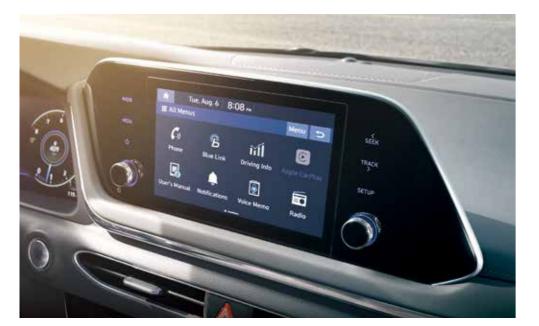

### My comfort zone.

Like an extension of your body, Sonata has a way of becoming a part of you. Its seats comfort and cradle you. All gauges, control knobs and pedals align perfectly with eyes, hands and feet for a sense of complete confidence and total control. The 8-in audio unit is compact but highly capable with a menu interface that is designed to be simple and intuitive to operate and providing you with quick and effortless access to all key functions while on the move.

8" LCD touch screen