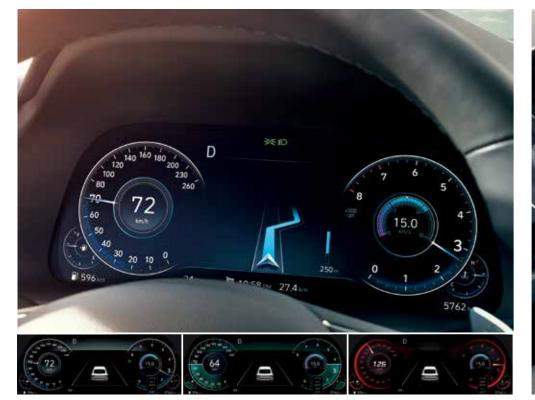

### Rule the road.

Sonata flexes its muscle on command to keep you feeling confident and in charge in all driving situations. Whether cruising along the open highway or working through stop and go city traffic, there's a nimble yet dynamic quality that calms, relaxes and satisfies the driver. Steering is light yet precise and the ride is silky smooth. Premium appointments such as the head-up display and SuperVision gauge cluster further elevate driver awareness and safety.

### Maximum engagement.

Step inside and discover an interior that engages and satisfies all the senses. The cabin is a visual feast projecting elegance, warmth and delivering a rich tactile experience. The dials of the Supervision cluster come to life with stunning clarity and show impressive depth: Numbers and batons are crisp and clean with the gauges scoring big points for their elegance and functional simplicity. And just as customers would expect, the AVN touchscreen replicates the user experience of a smartphone ensuring Sonata is perfectly in step with the digital times.

12.3 inch full LCD cluster / Integrated driving mode (Comfort / Smart / Eco / Sport)

The SuperVision cluster seamlessly integrates with the navigation unit to offer turn-by-turn navigation and an expanded array of information presented in clear, concise and colorful graphics. By automatic adjustment of the transmission shift schedule, the integrated driving mode offers the driver a choice of four types of drive settings to suit personal preferences each displayed in its own distinctive color.