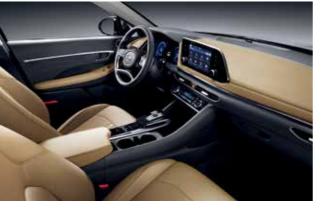

### My comfort zone.

Like an extension of your body, Sonata has a way of becoming a part of you. Its seats comfort and cradle you. All gauges, control knobs and pedals align perfectly with eyes, hands and feet for a sense of complete confidence and total control. The 8-in audio unit is compact but highly capable with a menu interface that is designed to be simple and intuitive to operate and providing you with quick and effortless access to all key functions while on the move.

### Maximum engagement.

Step inside and discover an interior that engages and satisfies all the senses. The cabin is a visual feast projecting elegance, warmth and delivering a rich tactile experience. The dials of the Supervision cluster come to life with stunning clarity and show impressive depth: Numbers and batons are crisp and clean with the gauges scoring big points for their elegance and functional simplicity. And just as customers would expect, the AVN touchscreen replicates the user experience of a smartphone ensuring Sonata is perfectly in step with the digital times.

12.3 inch full LCD cluster / Integrated driving mode (Comfort / Smart / Eco / Sport)

The SuperVision cluster seamlessly integrates with the navigation unit to offer turn-by-turn navigation and an expanded array of information presented in clear, concise and colorful graphics. By automatic adjustment of the transmission shift schedule, the integrated driving mode offers the driver a choice of four types of drive settings to suit personal preferences each displayed in its own distinctive color.