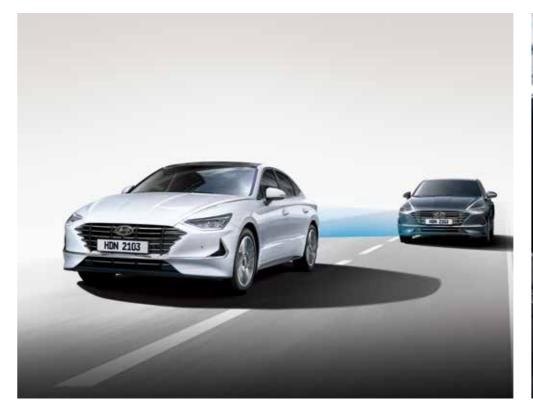

#### Blind-spot Collision Warning (BCW)

BCW provides visual and audible warnings when there is an object in a blind spot while changing lanes.