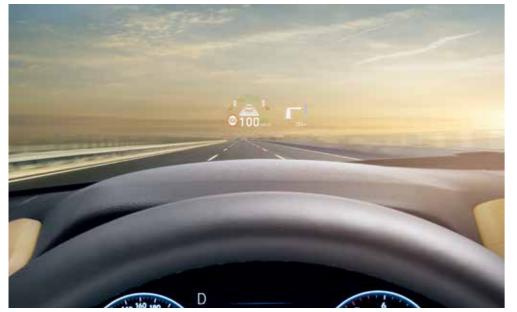

### Rule the road.

Sonata flexes its muscle on command to keep you feeling confident and in charge in all driving situations. Whether cruising along the open highway or working through stop and go city traffic, there's a nimble yet dynamic quality that calms, relaxes and satisfies the driver. Steering is light yet precise and the ride is silky smooth. Premium appointments such as the head-up display and SuperVision gauge cluster further elevate driver awareness and safety.

Head-up display