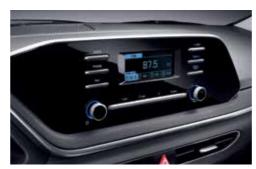

### My comfort zone.

Like an extension of your body, Sonata has a way of becoming a part of you. Its seats comfort and cradle you. All gauges, control knobs and pedals align perfectly with eyes, hands and feet for a sense of complete confidence and total control. The 8-in audio unit is compact but highly capable with a menu interface that is designed to be simple and intuitive to operate and providing you with quick and effortless access to all key functions while on the move.

8" LCD touch screen