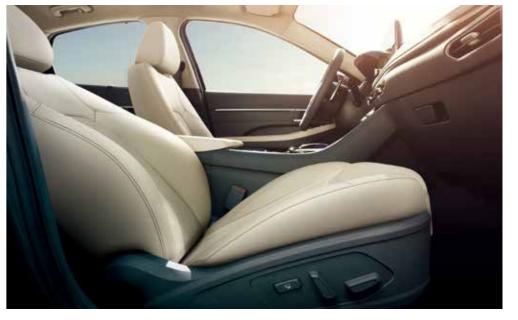

### Arrive relaxed.

Sonata takes equally good care of its passengers with seats that bolster and support the spine's natural S-curve so you can really feel the difference that good design makes. The relaxation comfort seat allows the front passenger to unwind by replicating the spinal support of a reclining chaise lounge to achieve a feeling of near weightlessness. This optional GLS features lowers the backrest while readjusting the tilt of the seat cushion at the press of a single button.

Premium relaxation seat (passenger)