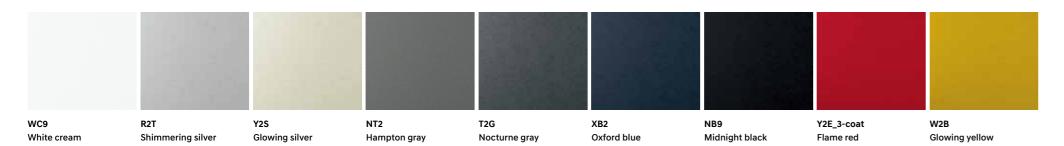

| **** ****                                    |

#### **Exterior colors**



### **Specifications**

| Туре                     | 2.0 MPi Gasoline Engine         | 2.5 MPi Gasoline Engine |  |
|--------------------------|---------------------------------|-------------------------|--|
| Engine type              | DOHC with Dual CVVT             | DOHC with Dual CVVT     |  |
| Displacement (cc)        | 1,999                           | 2,497                   |  |
| Max. Power (ps / rpm)    | 152 / 6,200                     | 180 / 6,000             |  |
| Max. Torque (kg·m / rpm) | 19.6 / 4,000                    | 23.7 / 4,000            |  |
| Brakes                   |                                 |                         |  |
| Front                    | Ventilated disc, 1-pot caliper  |                         |  |
| Rear                     | Solid dis