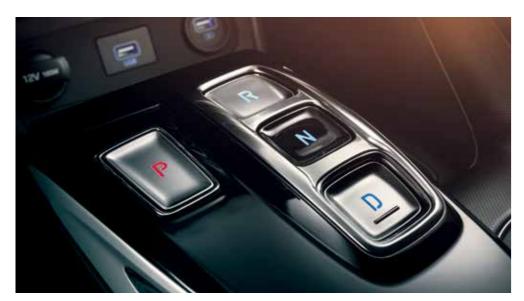

### Power with precision.

Sonata dials it up with a choice of two new and improved powertrains mated to a six-speed automatic gearbox. Gear selection is controlled by a new shift-by-wire selector that makes for safer, more precise and fool-proof gear changes and its smaller footprint clears up valuable space on the center console. This same push-button convenience is brought to the optional electronic parking brake which comes with auto-hold that allows the driver to remove his foot from the brake pedal during stops to relax the leg muscles while maintaining brake pressure.