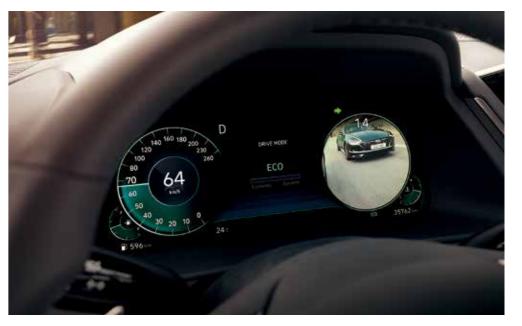

### Maximum engagement.

Step inside and discover an interior that engages and satisfies all the senses. The cabin is a visual feast projecting elegance, warmth and delivering a rich tactile experience. The dials of the Supervision cluster come to life with stunning clarity and show impressive depth: Numbers and batons are crisp and clean with the gauges scoring big points for their elegance and functional simplicity. And just as customers would expect, the AVN touchscreen replicates the user experience of a smartphone ensuring Sonata is perfectly in step with the digital times.

12.3 inch full LCD cluster / Integrated driving mode (Comfort / Smart / Eco / Sport)

The SuperVision cluster seamlessly integrates with the navigation unit to offer turn-by-turn navigation and an expanded array of information presented in clear, concise and colorful graphics. By automatic adjustment of the transmission shift schedule, the integrated driving mode offers the driver a choice of four types of drive settings to suit personal preferences each displayed in its own distinctive color.