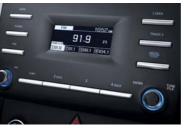

# Stay well connected.

Goodbye analog, hello digital: The optional 7" Supervision instrument cluster displays richly detailed information with razor-sharp clarity and in vivid colors. The optional 8" display audio comes with Apple CarPlay<sup>TM</sup> and Android Auto<sup>TM</sup> support and voice command capability. With Bluetooth pairing it mirrors your smartphone's navigation app and will also let you stream audio.

Supervision cluster Panoramic sunroof

8" display audio 60:40 split-folding rear seat