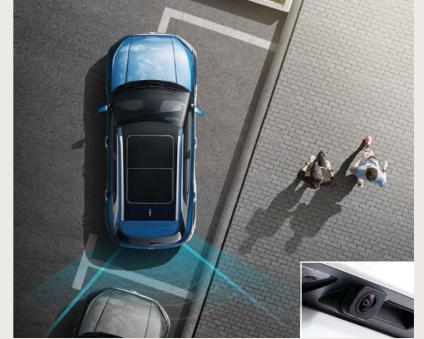

The camera lets you see everything when backing up and if you're too close, the distance sensors will trigger an alarm. Optional.

### Rear view camera with guidelines

Parking is a lot easier with this option: Colored lines on the rear view display help you align the vehicle with the target parking spot.