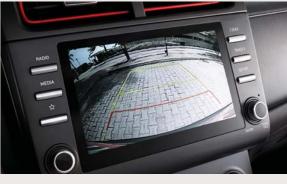

The camera lets you see everything when backing up and if you're too close, the distance sensors will trigger an alarm. Optional.

### Rear view camera with guidelines

Parking is a lot easier with this option: Colored lines on the rear view display help you align the vehicle with the target parking spot.