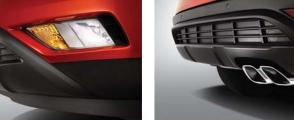

#### Rear disc brakes

Braking performance improves dramatically with 14 "solid discs in the rear. Up front, 16" ventilated discs are standard.

Front fog lamps (MFR)

LED rear combination lamps

Twin-tip exhaust (Turbo only)

Standard audio with 3.8" LCD

LED personal lamps (Panoramic sunroof only) 6:4-split rear seats with 2-stage recliner

Full automatic temperature controls