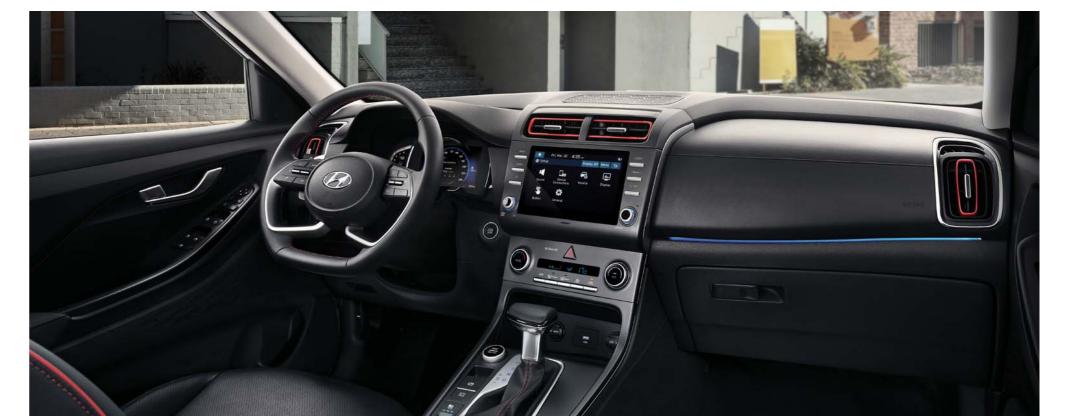

# Stay well connected.

Goodbye analog, hello digital: The optional 7" Supervision instrument cluster displays richly detailed information with razor-sharp clarity and in vivid colors. The optional 8" display audio comes with Apple CarPlay<sup>TM</sup> and Android Auto<sup>TM</sup> support and voice command capability. With Bluetooth pairing it mirrors your smartphone's navigation app and will also let you stream audio.

Supervision cluster Panoramic sunroof

8" display audio 60:40 split-folding rear seat