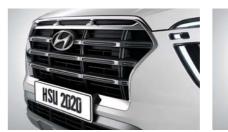

## Dare to be different.

Masculine and modern with a difference: That's the CRETA style. CRETA's jewel-like headlamps, its outsized grille and other bold details dare to be different and push the boundaries of design. From every angle, CRETA radiates supreme confidence and driving excitement, a feeling that intensifies when you push the start button.

The Bose name is one of the most respected among audiophiles. This 8-speaker option, professionally tuned to match CRETA's cabin acoustics, delivers a concert hall sound experience.

Aero-sculpted front end with signature cascading grille

# **Features**

16" steel covers

17" alloy wheels (C Type)

Halogen projection headlamps

Cascading grille

LED MFR headlamps & LED DRLs

Dark chrome grille (Turbo Only)

Puddle lamps