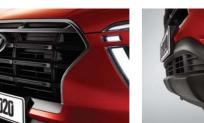

## Dare to be different.

Masculine and modern with a difference: That's the CRETA style. CRETA's jewel-like headlamps, its outsized grille and other bold details dare to be different and push the boundaries of design. From every angle, CRETA radiates supreme confidence and driving excitement, a feeling that intensifies when you push the start button.

The Bose name is one of the most respected among audiophiles. This 8-speaker option, professionally tuned to match CRETA's cabin acoustics, delivers a concert hall sound experience.

Aero-sculpted front end with signature cascading grille

# **Features**

16" steel covers

17" alloy wheels (C Type)

Halogen projection headlamps

Cascading grille

LED MFR headlamps & LED DRLs

Dark chrome grille (Turbo Only)

Puddle lamps

Front fog lamps (MFR)

LED rear combination lamps

Twin-tip exhaust (Turbo only)

Standard audio with 3.8" LCD

LED personal lamps (Panoramic sunroof only) 6:4-split rear seats with 2-stage recliner

Full automatic temperature controls