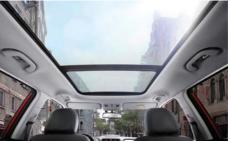

Supervision cluster Panoramic sunroof

8" display audio 60:40 split-folding rear seat