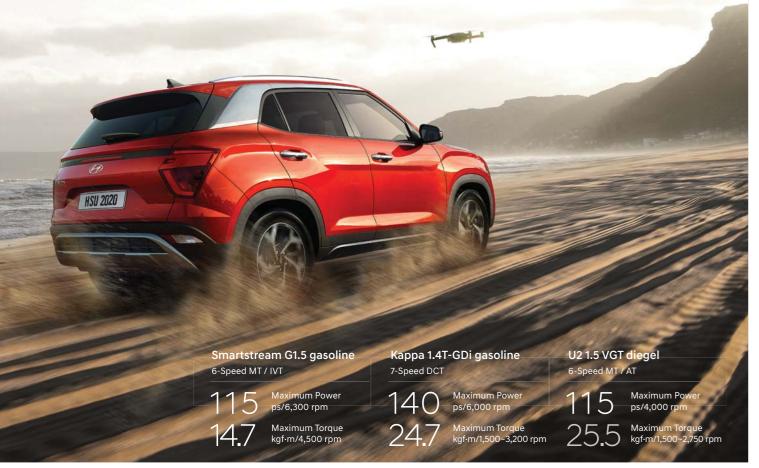

## **Specifications**

| Туре                      | Smartstream G1.5 gasoline   | Kappa 1.4T-GDi gasoline     | U2 1.5 VGT diegel           |  |
|---------------------------|-----------------------------|-----------------------------|-----------------------------|--|
| Engine type               | 4 Cylinders, 16 Valves, HLA | 4 Cylinders, 16 Valves, HLA | 4 Cylinders, 16 Valves, HLA |  |
| Displacement (cc)         | 1,497                       | 1,353                       | 1,493                       |  |
| Max. Power (ps/rpm)       | 115 / 6,000                 | 140 / 6,000                 | 115 /4,000                  |  |
| Max. Torque (kgf·m / rpm) | 14.7 / 4,500                | 24.7 / 1,500~3,200          | 25.5 / 1,500~2,750          |  |
| Brakes                    |                             |                             |                             |  |
| Front                     | 16" DISC                    |                             |                             |  |
| Rear                      | 9" Drum / 14" Disc          |                             |                             |  |
| Suspension                |                             |                             |                             |  |
| Front                     | MacPherson strut            |                             |                             |  |
| Rear                      |                             | Coupled Torsion Beam Axle   |                             |  |
| Tire                      |                             |                             |                             |  |
|                           |                             | 205/65 R16, 215/60 R17      |                             |  |

## Powerful and efficient.

Powerful and responsive, CRETA's highly evolved powertrains make driving a pure joy. Gasoline engines feature weight saving all-aluminium construction for better fuel economy and they come with Dual Overhead Camshafts (DOHC) plus Dual Variable Valve Timing for improved performance. Gearbox options have been expanded to include a 7-speed Dual Clutch Transmission which delivers lightning-fast shifting and the all-new Intelligent Variable Transmission.