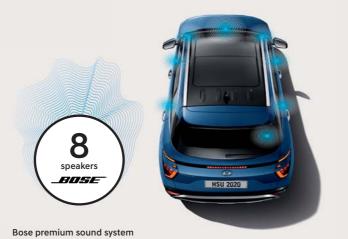

The Bose name is one of the most respected among audiophiles. This 8-speaker option, professionally tuned to match CRETA's cabin acoustics, delivers a concert hall sound experience.

Aero-sculpted front end with signature cascading grille