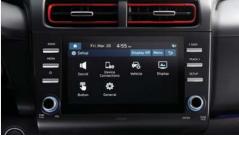

# Stay well connected.

Goodbye analog, hello digital: The optional 7" Supervision instrument cluster displays richly detailed information with razor-sharp clarity and in vivid colors. The optional 8" display audio comes with Apple CarPlay<sup>TM</sup> and Android Auto<sup>TM</sup> support and voice command capability. With Bluetooth pairing it mirrors your smartphone's navigation app and will also let you stream audio.

Supervision cluster Panoramic sunroof

8" display audio 60:40 split-folding rear seat