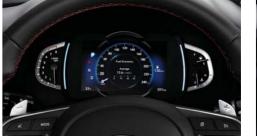

# Stay well connected.

Goodbye analog, hello digital: The optional 7" Supervision instrument cluster displays richly detailed information with razor-sharp clarity and in vivid colors. The optional 8" display audio comes with Apple CarPlay<sup>TM</sup> and Android Auto<sup>TM</sup> support and voice command capability. With Bluetooth pairing it mirrors your smartphone's navigation app and will also let you stream audio.

Supervision cluster Panoramic sunroof

8" display audio 60:40 split-folding rear seat