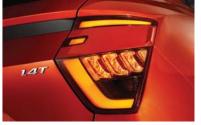

LED headlamps with LED DRLs
17" diamond-cut alloy wheels

LED rear combination lamps

Front fog lamps (MFR)

LED rear combination lamps

Twin-tip exhaust (Turbo only)

Standard audio with 3.8" LCD

LED personal lamps (Panoramic sunroof only) 6:4-split rear seats with 2-stage recliner

Full automatic temperature controls