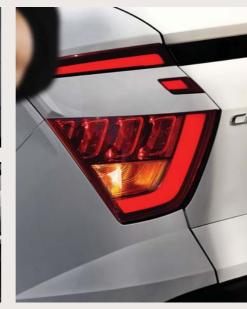

LED headlamps with LED DRLs
17" diamond-cut alloy wheels

LED rear combination lamps