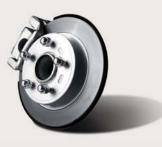

#### Rear disc brakes

Braking performance improves dramatically with 14 "solid discs in the rear. Up front, 16" ventilated discs are standard.