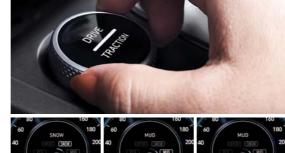

#### Traction Control Mode

By regulating slip control for the right/left wheels while adjusting engine torque and gear shift patterns, the new Traction Control Mode automatically fine tunes CRETA's front wheel drive system to adapt to difficult driving conditions. Optional.

SNOW When the roads are icy and snow-covered, this setting ensures optimal traction to keep you moving safely and confidently.

When tires fail to grip because of mud, this setting automatically applies the correct amount of torque to the left and right wheels to reduce slippage.

SAND Driving over sand poses special challenges but selecting the Sand setting minimizes wheel slip to keep you out of trouble.

Drive Mode Select (Comfort, Sport, Eco)